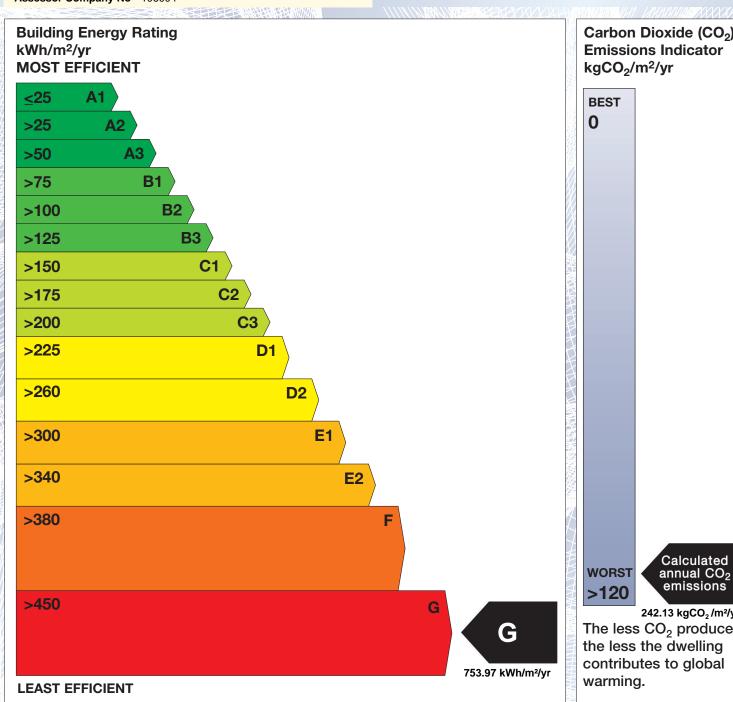

The Building Energy Rating (BER) is an indication of the energy performance of this dwelling. It covers energy use for space heating, water heating, ventilation and lighting, calculated on the basis of standard occupancy. It is expressed as primary energy use per unit floor area per year (kWh/m²/yr).

'A' rated properties are the most energy efficient and will tend to have the lowest energy bills.

Carbon Dioxide (CO<sub>2</sub>) **Emissions Indicator** 

242.13 kgCO<sub>2</sub>/m<sup>2</sup>/yr The less CO<sub>2</sub> produced, the less the dwelling contributes to global