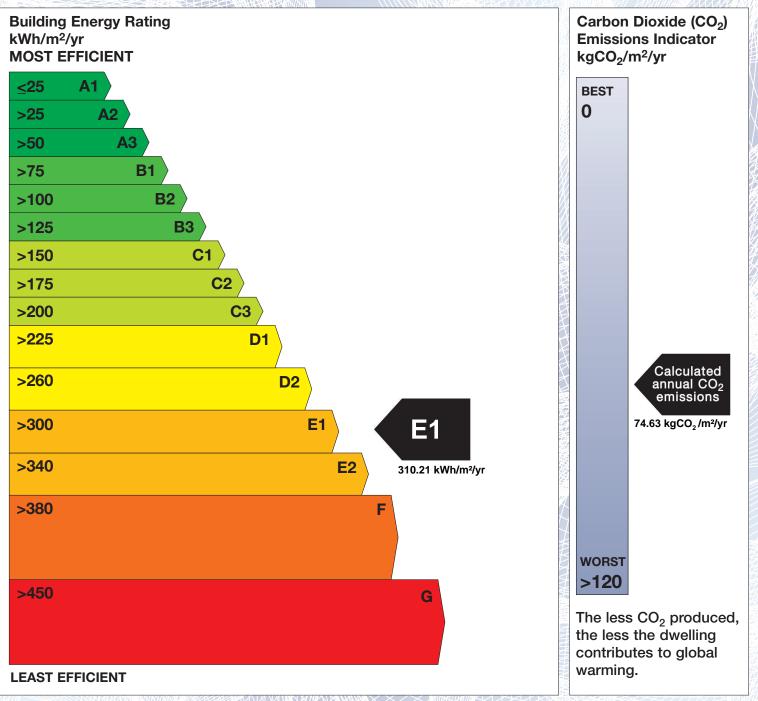

## **Building Energy Rating (BER)**

| BER for the building detailed below is: |                                                | E1      |
|-----------------------------------------|------------------------------------------------|---------|
| Address                                 | 24 SAINT BENILDUS VILLAS<br>NAVAN<br>CO. MEATH |         |
| Eircode                                 | C15N2D6                                        |         |
| BER Number                              | 117612978                                      |         |
| Date of Issue                           | 25/07/2024                                     |         |
| Valid Until                             | 25/07/2034                                     |         |
| Assessor Number                         | 106005                                         |         |
| Assessor Company No                     | 106004                                         | (Hille) |

The Building Energy Rating (BER) is an indication of the energy performance of this dwelling. It covers energy use for space heating, water heating, ventilation and lighting, calculated on the basis of standard occupancy. It is expressed as primary energy use per unit floor area per year (kWh/m<sup>2</sup>/yr).

'A' rated properties are the most energy efficient and will tend to have the lowest energy bills.

**IMPORTANT:** This BER is calculated on the basis of data provided to and by the BER Assessor, and using the version of the assessment software quoted below. A future BER assigned to this dwelling may be different, as a result of changes to the dwelling or to the assessment software.