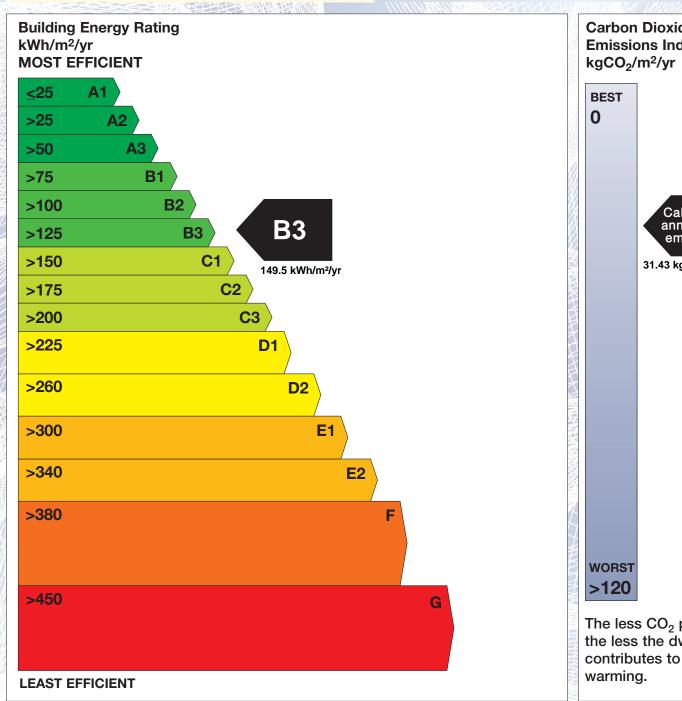

## BER for the building detailed below is:

**B3** 

| Address             | 70 CHESTNUT GROVE<br>BEAUFORT PLACE<br>ABBEYLANDS<br>NAVAN<br>CO. MEATH |
|---------------------|-------------------------------------------------------------------------|
| Eircode             | C15NFP7                                                                 |
| BER Number          | 117490144                                                               |
| Date of Issue       | 07/06/2024                                                              |
| Valid Until         | 07/06/2034                                                              |
| Assessor Number     | 106005                                                                  |
| Assessor Company No | 106004                                                                  |

The Building Energy Rating (BER) is an indication of the energy performance of this dwelling. It covers energy use for space heating, water heating, ventilation and lighting, calculated on the basis of standard occupancy. It is expressed as primary energy use per unit floor area per year (kWh/m²/yr).

'A' rated properties are the most energy efficient and will tend to have the lowest energy bills.

Carbon Dioxide (CO<sub>2</sub>) **Emissions Indicator** Calculated annual CO2 emissions 31.43 kgCO<sub>2</sub>/m<sup>2</sup>/yr The less CO<sub>2</sub> produced, the less the dwelling contributes to global