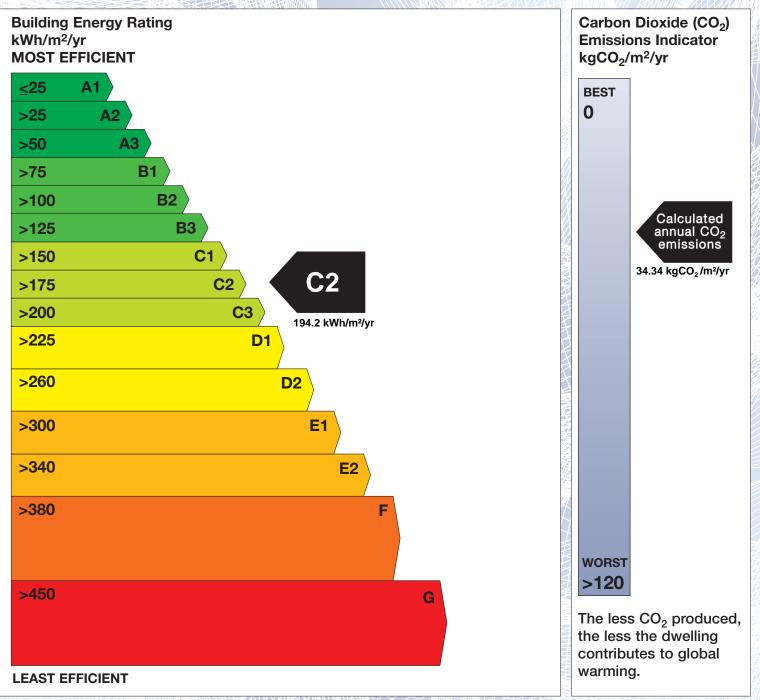

## **Building Energy Rating (BER)**

| ng detailed below is:                              | C2                                                                                                      |
|----------------------------------------------------|---------------------------------------------------------------------------------------------------------|
| 33 BAILIS DOWNS<br>ATHLUMNEY<br>NAVAN<br>CO. MEATH |                                                                                                         |
| C15NFP5                                            |                                                                                                         |
| 117524686                                          |                                                                                                         |
| 21/06/2024                                         |                                                                                                         |
| 21/06/2034                                         |                                                                                                         |
| 107440                                             |                                                                                                         |
| 106072                                             | NJ INISA                                                                                                |
|                                                    | ATHLUMNEY<br>NAVAN<br>CO. MEATH<br>C15NFP5<br>117524686<br>21/06/2024<br>21/06/2034<br>107440<br>106072 |

The Building Energy Rating (BER) is an indication of the energy performance of this dwelling. It covers energy use for space heating, water heating, ventilation and lighting, calculated on the basis of standard occupancy. It is expressed as primary energy use per unit floor area per year (kWh/m<sup>2</sup>/yr).

'A' rated properties are the most energy efficient and will tend to have the lowest energy bills.

**IMPORTANT:** This BER is calculated on the basis of data provided to and by the BER Assessor, and using the version of the assessment software quoted below. A future BER assigned to this dwelling may be different, as a result of changes to the dwelling or to the assessment software.