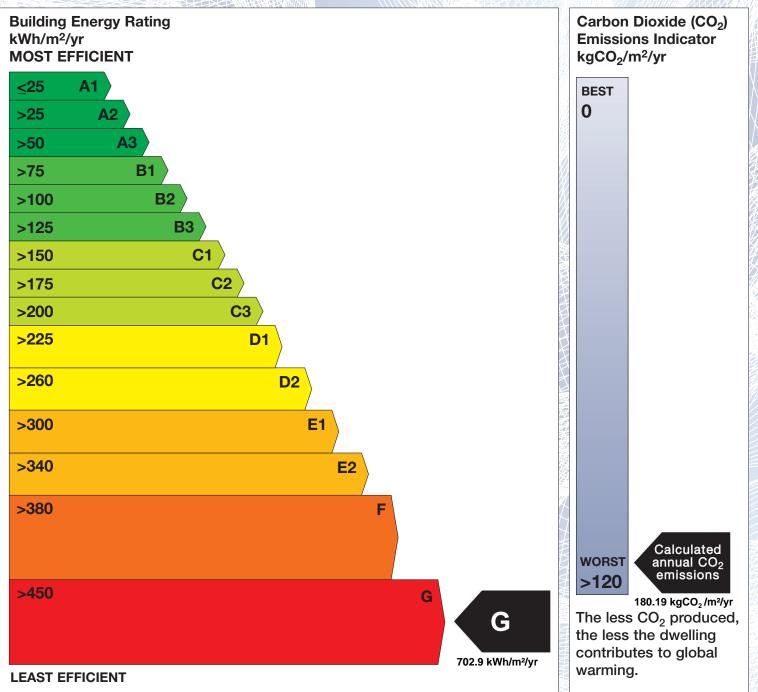

## **Building Energy Rating (BER)**

| BER for the building detailed below is: |                                                  | G      |
|-----------------------------------------|--------------------------------------------------|--------|
| Address                                 | THURSTIANSTOWN<br>BEAUPARC<br>NAVAN<br>CO. MEATH |        |
| Eircode                                 | C15H6X2                                          |        |
| BER Number                              | 117380097                                        |        |
| Date of Issue                           | 29/04/2024                                       |        |
| Valid Until                             | 29/04/2034                                       |        |
| Assessor Number                         | 106005                                           |        |
| Assessor Company No                     | 106004                                           | HUNNIN |

The Building Energy Rating (BER) is an indication of the energy performance of this dwelling. It covers energy use for space heating, water heating, ventilation and lighting, calculated on the basis of standard occupancy. It is expressed as primary energy use per unit floor area per year (kWh/m<sup>2</sup>/yr).

'A' rated properties are the most energy efficient and will tend to have the lowest energy bills.

**IMPORTANT:** This BER is calculated on the basis of data provided to and by the BER Assessor, and using the version of the assessment software quoted below. A future BER assigned to this dwelling may be different, as a result of changes to the dwelling or to the assessment software.