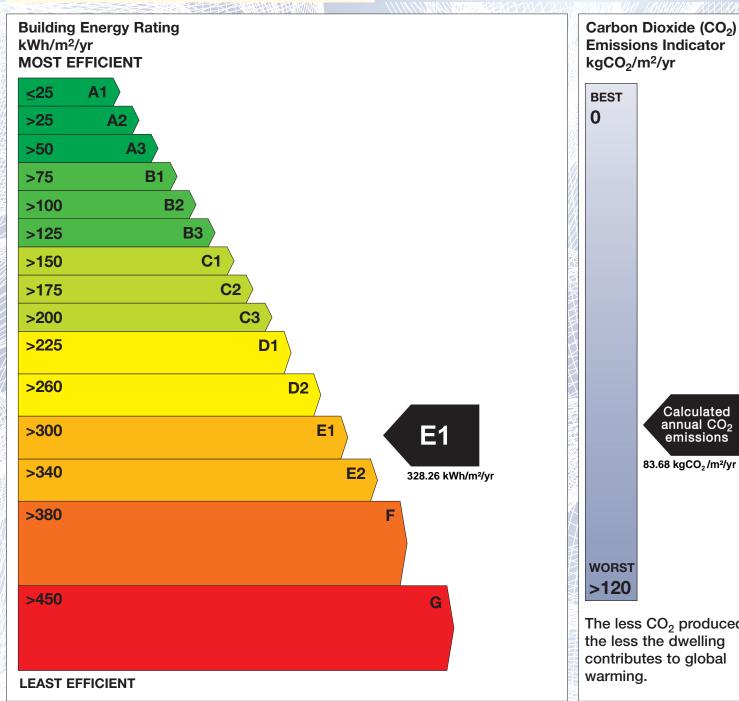

## **Building Energy Rating (BER)**

BER for the building detailed below is:

Assessor Company No 106004

**E1** 

**Address BALRATH DRUMCONRATH** AN UAIMH CO. MEATH Eircode C15XE1A **BER Number** 106609811 Date of Issue 13/05/2024 Valid Until 13/05/2034 Assessor Number 106005

'A' rated properties are the most energy efficient and will tend to have the lowest energy bills.

**Emissions Indicator** Calculated annual CO2 emissions 83.68 kgCO<sub>2</sub>/m<sup>2</sup>/yr The less CO<sub>2</sub> produced,