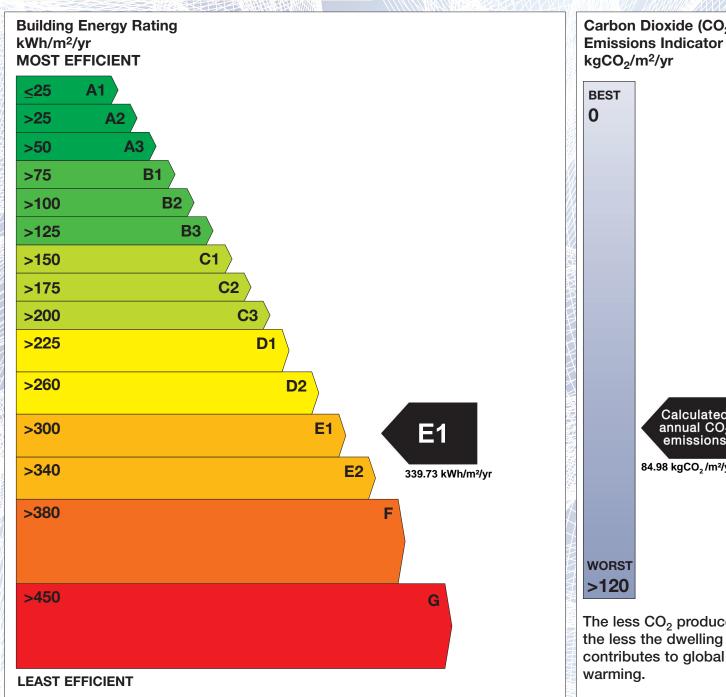

## BER for the building detailed below is:

**E1** 

**Address** DARGLE HOUSE, KILCARN AN UAIMH CO. MEATH Eircode C15ET80 **BER Number** 114688583

Date of Issue 30/05/2024 Valid Until 30/05/2034 Assessor Number 106005 Assessor Company No 106004

The Building Energy Rating (BER) is an indication of the energy performance of this dwelling. It covers energy use for space heating, water heating, ventilation and lighting, calculated on the basis of standard occupancy. It is expressed as primary energy use per unit floor area per year (kWh/m²/yr).

'A' rated properties are the most energy efficient and will tend to have the lowest energy bills.

Carbon Dioxide (CO<sub>2</sub>) **Emissions Indicator** Calculated annual CO2 emissions 84.98 kgCO<sub>2</sub>/m<sup>2</sup>/yr The less CO<sub>2</sub> produced,