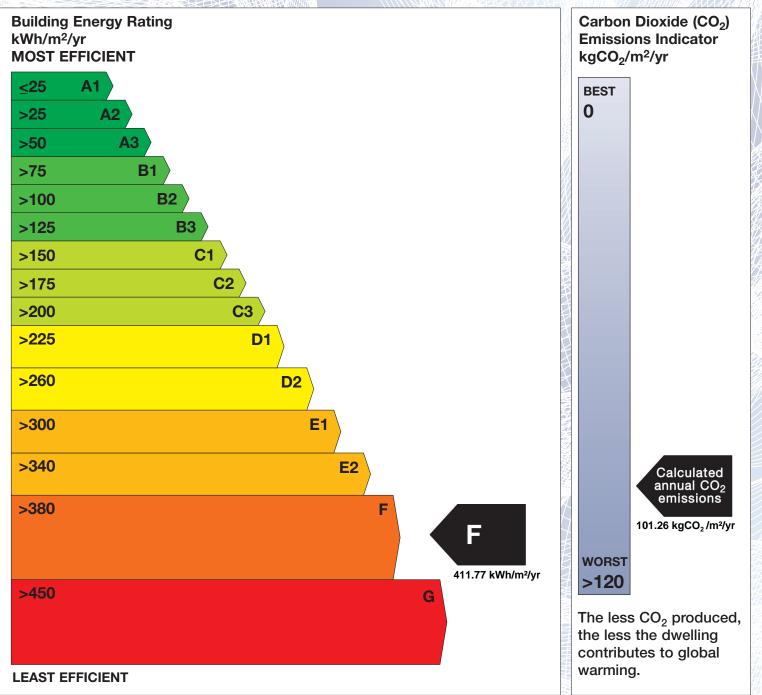

## **Building Energy Rating (BER)**

| BER for the building detailed below is: |                                              | F     |
|-----------------------------------------|----------------------------------------------|-------|
| Address                                 | CHURCHTOWN<br>DUNDERRY<br>NAVAN<br>CO. MEATH |       |
| Eircode                                 | C15X048                                      |       |
| BER Number                              | 116796566                                    |       |
| Date of Issue                           | 18/09/2023                                   |       |
| Valid Until                             | 18/09/2033                                   |       |
| Assessor Number                         | 106005                                       |       |
| Assessor Company No                     | 106004                                       | NIN . |

The Building Energy Rating (BER) is an indication of the energy performance of this dwelling. It covers energy use for space heating, water heating, ventilation and lighting, calculated on the basis of standard occupancy. It is expressed as primary energy use per unit floor area per year (kWh/m<sup>2</sup>/yr).

'A' rated properties are the most energy efficient and will tend to have the lowest energy bills.

**IMPORTANT:** This BER is calculated on the basis of data provided to and by the BER Assessor, and using the version of the assessment software quoted below. A future BER assigned to this dwelling may be different, as a result of changes to the dwelling or to the assessment software.