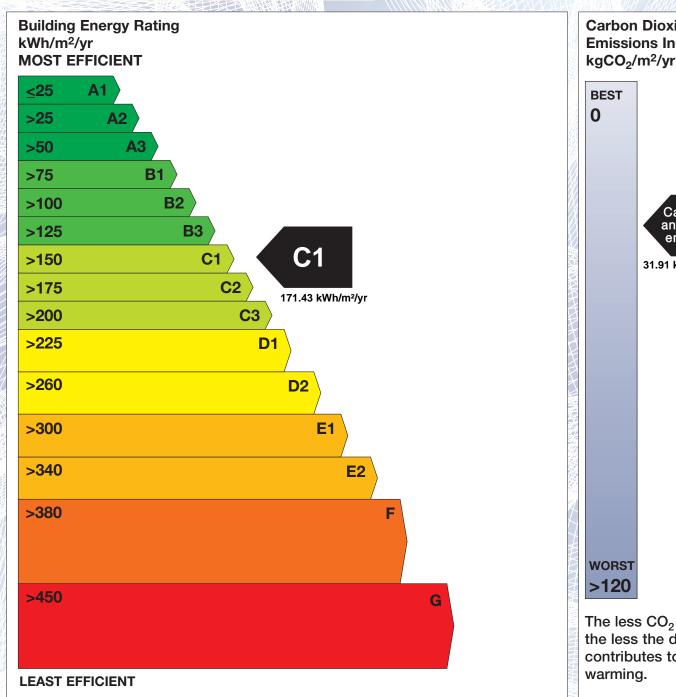

## BER for the building detailed below is:

Assessor Company No 103032

**C1** 

**Address** 65 THE GLEBE MAUDLIN STREET **KELLS** CO. MEATH Eircode A82T9F7 **BER Number** 114879034 Date of Issue 17/05/2022 Valid Until 17/05/2032 Assessor Number 103032

The Building Energy Rating (BER) is an indication of the energy performance of this dwelling. It covers energy use for space heating, water heating, ventilation and lighting, calculated on the basis of standard occupancy. It is expressed as primary energy use per unit floor area per year (kWh/m²/yr).

'A' rated properties are the most energy efficient and will tend to have the lowest energy bills.

Carbon Dioxide (CO<sub>2</sub>) **Emissions Indicator** kgCO<sub>2</sub>/m<sup>2</sup>/yr Calculated annual CO2 emissions 31.91 kgCO<sub>2</sub>/m<sup>2</sup>/yr The less CO<sub>2</sub> produced, the less the dwelling contributes to global