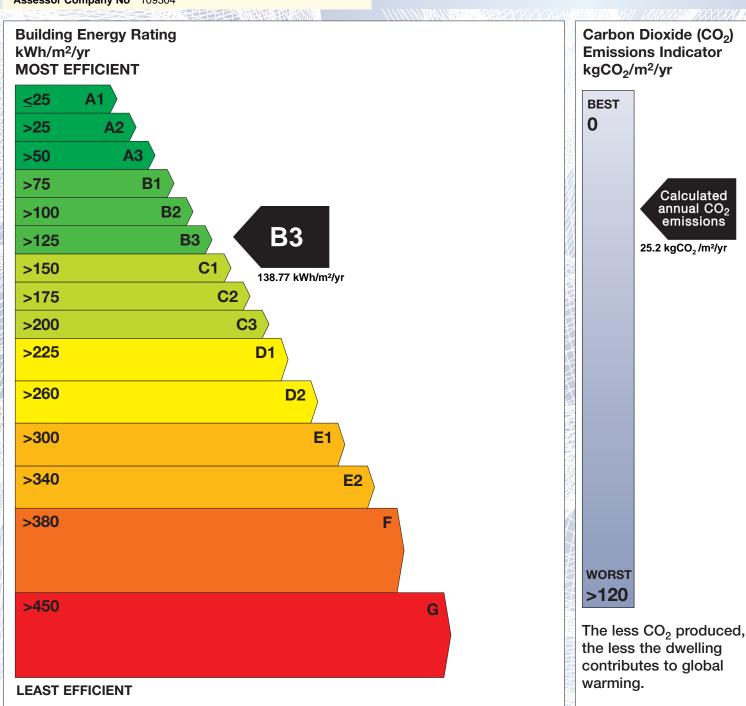

## BER for the building detailed below is:

**B3** 

| Address | 10 TARA COURT SQUARE |
|---------|----------------------|
|         |                      |

PROUDSTOWN ROAD

NAVAN CO. MEATH

 Eircode
 C15R6K4

 BER Number
 104151998

 Date of Issue
 09/01/2024

 Valid Until
 09/01/2034

 Assessor Number
 109305

 Assessor Company No
 109304

The Building Energy Rating (BER) is an indication of the energy performance of this dwelling. It covers energy use for space heating, water heating, ventilation and lighting, calculated on the basis of standard occupancy. It is expressed as primary energy use per unit floor area per year (kWh/m²/yr).

'A' rated properties are the most energy efficient and will tend to have the lowest energy bills.

**IMPORTANT:** This BER is calculated on the basis of data provided to and by the BER Assessor, and using the version of the assessment software quoted below. A future BER assigned to this dwelling may be different, as a result of changes to the dwelling or to the assessment software.