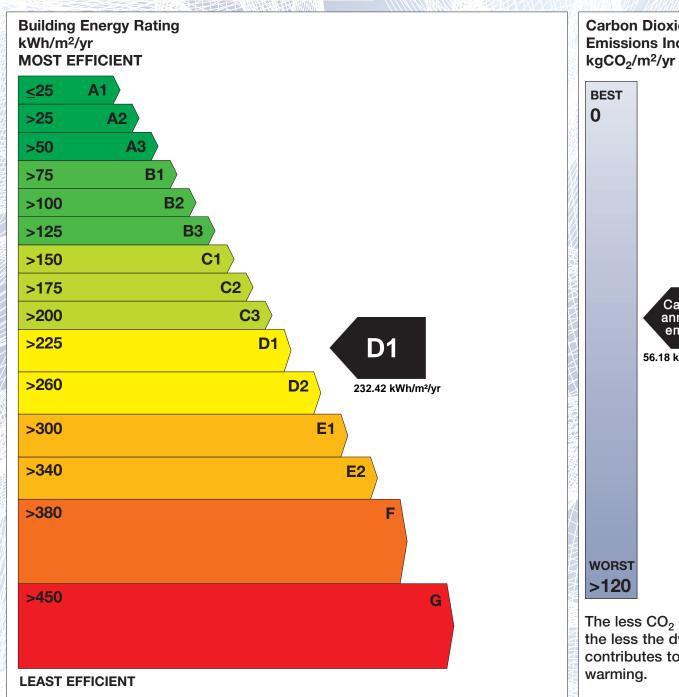

## **Building Energy Rating (BER)**

BER for the building detailed below is:

**D1** 

**Address** WOODTOWN DRUMCONRATH **NAVAN** CO. MEATH Eircode C15FR60 **BER Number** 114875586 Date of Issue 16/05/2022 Valid Until 16/05/2032 Assessor Number 100615 Assessor Company No 100615

The Building Energy Rating (BER) is an indication of the energy performance of this dwelling. It covers energy use for space heating, water heating, ventilation and lighting, calculated on the basis of standard occupancy. It is expressed as primary energy use per unit floor area per year (kWh/m²/yr).

'A' rated properties are the most energy efficient and will tend to have the lowest energy bills.

Carbon Dioxide (CO<sub>2</sub>) **Emissions Indicator** Calculated annual CO<sub>2</sub> emissions 56.18 kgCO<sub>2</sub>/m<sup>2</sup>/yr The less CO<sub>2</sub> produced, the less the dwelling contributes to global