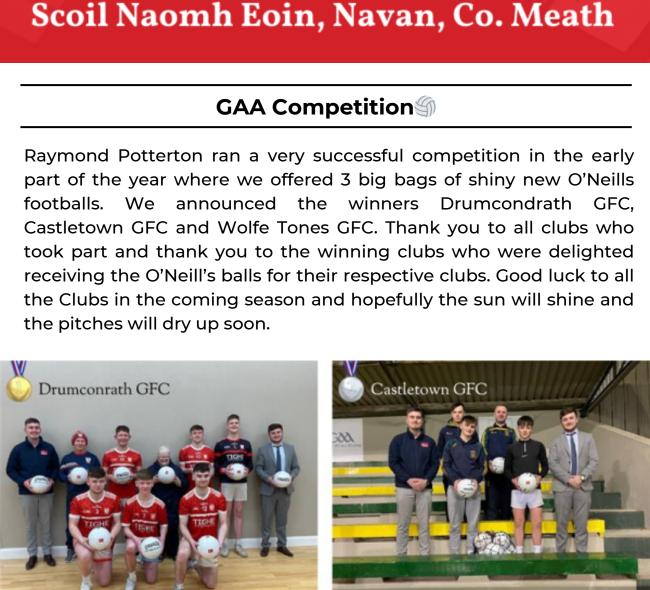

Ivy House, Kilskyre Road, Clonmellon, Co. Westmeath

FULL DETAILS >

Thanks you to Enda Lydon Principal at Scoil Naomh Eoin who organised all his student from junior infants to third class to partake in our Easter Colouring competition. All the students were hugely

eager and very enthusiastic which was evident in the beautiful pictures that were produced. There was great artistic flair shown. Happy Easter to all the staff, students and parents of Scoil Naomh Eoin. Scoil Naomh Eoin is a mixed primary school located beside our

exciting New Homes Development Cluain Adain in Navan.

Ivy House, Kilskyre Road, Clonmellon, Co. Westmeath

FULL DETAILS >

**Easter Colouring Competition** 

Raymond Potterton **Easter Colouring Competition** 

Wolfe Tones GAA

Potterton

**3 Stages of the Mortgage Process** 

1. Approval in Principle (AIP)

2. Loan Offer

sale of the property.

Book your FREE Valuation 🔉

Navigating The Buying Process