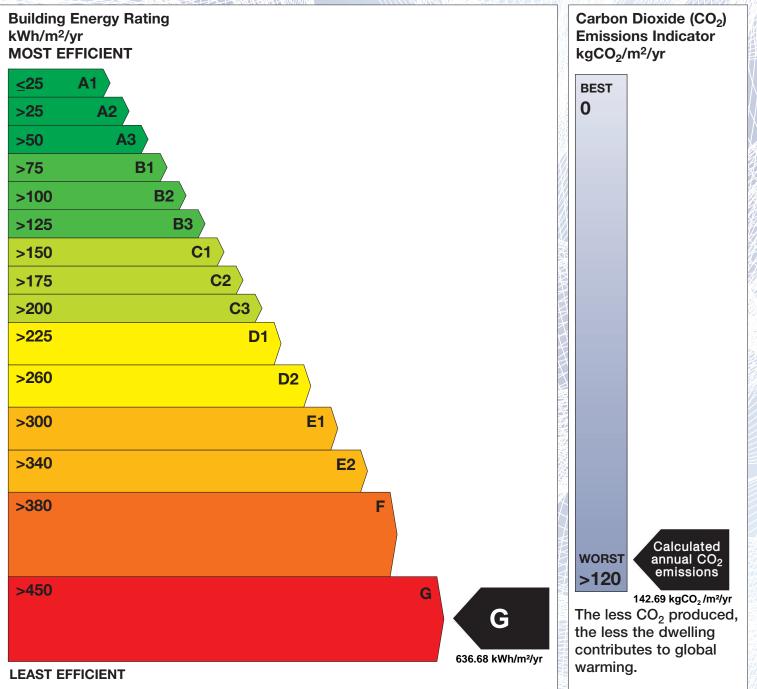

## **Building Energy Rating (BER)**

| BER for the building detailed below is: |                                 | G      |
|-----------------------------------------|---------------------------------|--------|
| Address                                 | HURLSTONE<br>ARDEE<br>CO. LOUTH |        |
| Eircode                                 | A92EF63                         |        |
| BER Number                              | 116244724                       |        |
| Date of Issue                           | 02/03/2023                      |        |
| Valid Until                             | 02/03/2033                      |        |
| Assessor Number                         | 100933                          |        |
| Assessor Company No                     | 100933                          | 1HIHMA |

The Building Energy Rating (BER) is an indication of the energy performance of this dwelling. It covers energy use for space heating, water heating, ventilation and lighting, calculated on the basis of standard occupancy. It is expressed as primary energy use per unit floor area per year (kWh/m<sup>2</sup>/yr).

'A' rated properties are the most energy efficient and will tend to have the lowest energy bills.

**IMPORTANT:** This BER is calculated on the basis of data provided to and by the BER Assessor, and using the version of the assessment software quoted below. A future BER assigned to this dwelling may be different, as a result of changes to the dwelling or to the assessment software.