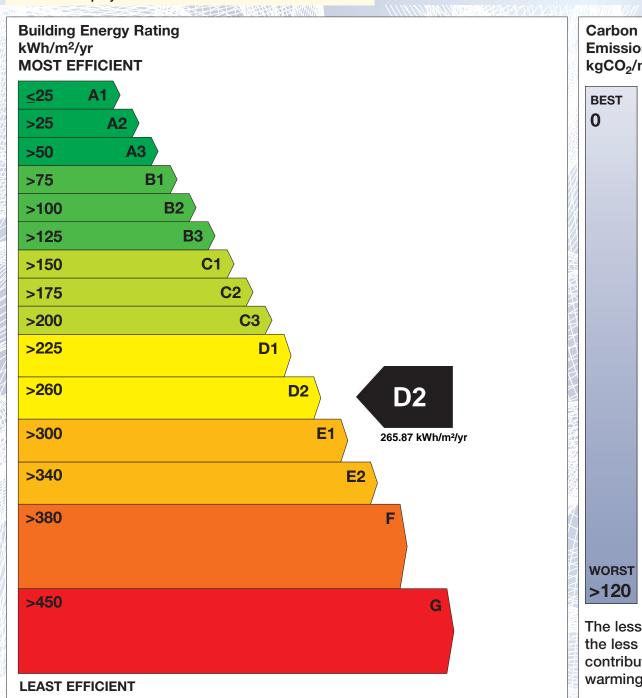

## BER for the building detailed below is:

**D2** 

| Address             | 76 CLAREMONT ESTATE<br>NAVAN<br>CO. MEATH |
|---------------------|-------------------------------------------|
| Eircode             | C15P8P8                                   |
| BER Number          | 105828370                                 |
| Date of Issue       | 28/03/2024                                |
| Valid Until         | 28/03/2034                                |
| Assessor Number     | 108883                                    |
| Assessor Company No | 108882                                    |

The Building Energy Rating (BER) is an indication of the energy performance of this dwelling. It covers energy use for space heating, water heating, ventilation and lighting, calculated on the basis of standard occupancy. It is expressed as primary energy use per unit floor area per year (kWh/m²/yr).

'A' rated properties are the most energy efficient and will tend to have the lowest energy bills.

Carbon Dioxide (CO<sub>2</sub>) **Emissions Indicator** kgCO<sub>2</sub>/m<sup>2</sup>/yr Calculated annual CO<sub>2</sub> emissions 65.57 kgCO<sub>2</sub>/m<sup>2</sup>/yr The less CO<sub>2</sub> produced, the less the dwelling contributes to global warming.