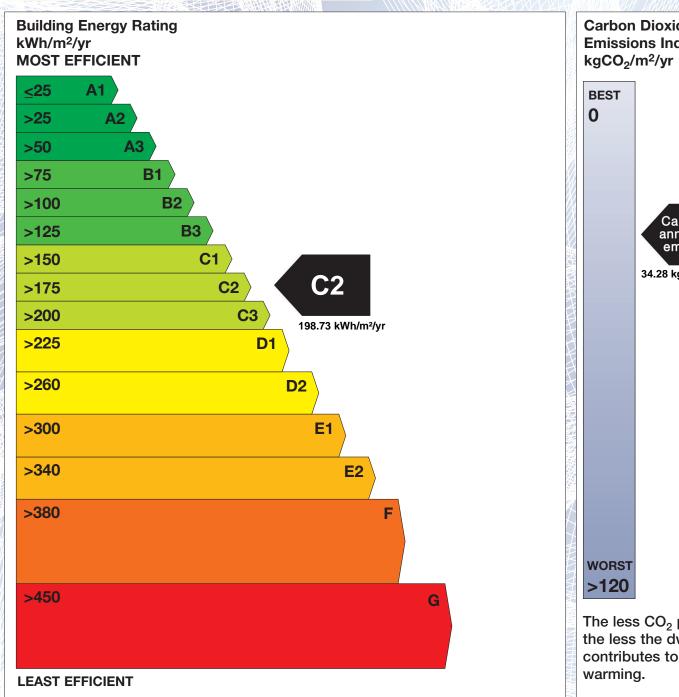

## BER for the building detailed below is:

C<sub>2</sub>

**Address BLKC APT66 BAILIS VILLAGE** 

> **JOHNSTOWN NAVAN**

CO. MEATH

Eircode C15V832 **BER Number** 106755580 Date of Issue 17/04/2024 Valid Until 17/04/2034 Assessor Number 106005 Assessor Company No 106004

The Building Energy Rating (BER) is an indication of the energy performance of this dwelling. It covers energy use for space heating, water heating, ventilation and lighting, calculated on the basis of standard occupancy. It is expressed as primary energy use per unit floor area per year (kWh/m²/yr).

'A' rated properties are the most energy efficient and will tend to have the lowest energy bills.

Carbon Dioxide (CO<sub>2</sub>) **Emissions Indicator** Calculated annual CO2 emissions 34.28 kgCO<sub>2</sub>/m<sup>2</sup>/yr The less CO<sub>2</sub> produced, the less the dwelling contributes to global