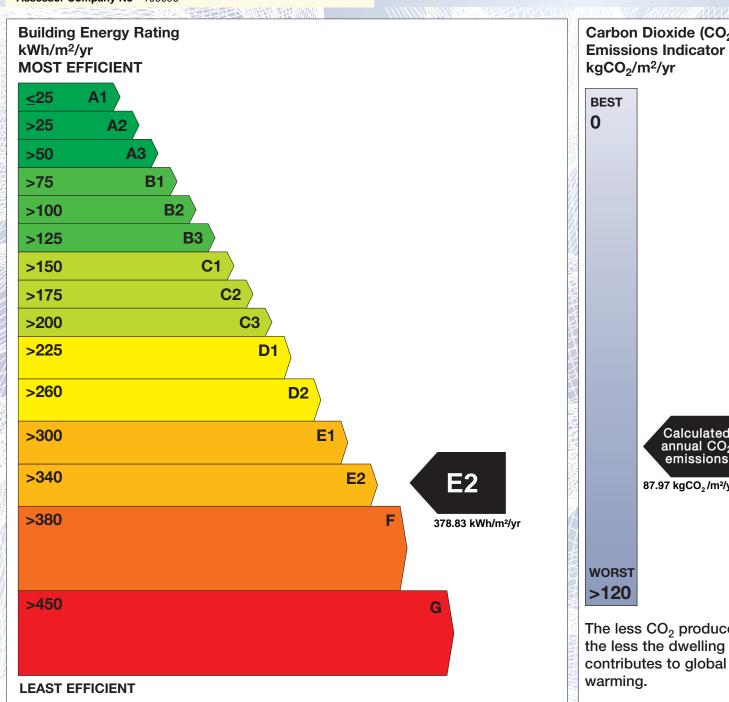

## BER for the building detailed below is:

**E2** 

| Address             | 6 THE COURTYARD<br>SLANE<br>CO. MEATH |
|---------------------|---------------------------------------|
| BER Number          | 105736383                             |
| Date of Issue       | 26/02/2015                            |
| Valid Until         | 26/02/2025                            |
| Assessor Number     | 100096                                |
| Assessor Company No | 100096                                |

The Building Energy Rating (BER) is an indication of the energy performance of this dwelling. It covers energy use for space heating, water heating, ventilation and lighting, calculated on the basis of standard occupancy. It is expressed as primary energy use per unit floor area per year (kWh/m²/yr).

'A' rated properties are the most energy efficient and will tend to have the lowest energy bills.

Carbon Dioxide (CO<sub>2</sub>) **Emissions Indicator** Calculated annual CO2 emissions 87.97 kgCO<sub>2</sub>/m<sup>2</sup>/yr The less CO<sub>2</sub> produced,