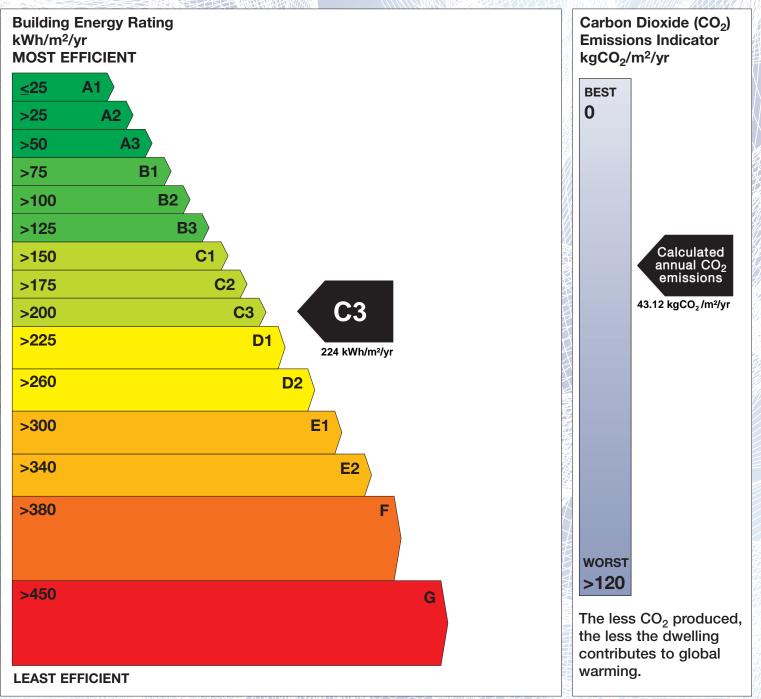

## **Building Energy Rating (BER)**

| BER for the buildi  | ng detailed below is:                                       | C3 |
|---------------------|-------------------------------------------------------------|----|
| Address             | 108 BLACKCASTLE DEMESNE<br>SLANE ROAD<br>NAVAN<br>CO. MEATH |    |
| BER Number          | 107422693                                                   |    |
| Date of Issue       | 24/03/2015                                                  |    |
| Valid Until         | 24/03/2025                                                  |    |
| Assessor Number     | 100056                                                      |    |
| Assessor Company No | 100056                                                      | H  |

The Building Energy Rating (BER) is an indication of the energy performance of this dwelling. It covers energy use for space heating, water heating, ventilation and lighting, calculated on the basis of standard occupancy. It is expressed as primary energy use per unit floor area per year (kWh/m<sup>2</sup>/yr).

'A' rated properties are the most energy efficient and will tend to have the lowest energy bills.

**IMPORTANT:** This BER is calculated on the basis of data provided to and by the BER Assessor, and using the version of the assessment software quoted below. A future BER assigned to this dwelling may be different, as a result of changes to the dwelling or to the assessment software.