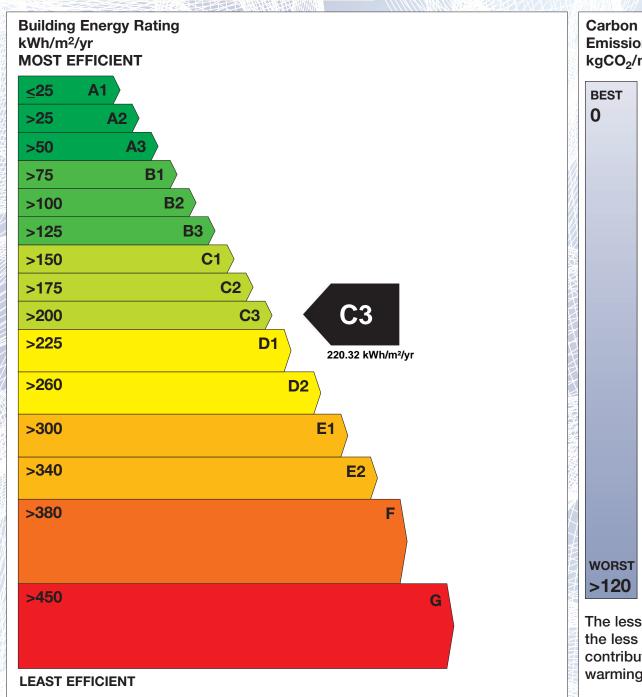

## BER for the building detailed below is:

**C**3

| Address             | 96 ATHLUMNEY CASTLE<br>NAVAN<br>CO. MEATH |
|---------------------|-------------------------------------------|
| BER Number          | 110791647                                 |
| Date of Issue       | 21/02/2018                                |
| Valid Until         | 21/02/2028                                |
| Assessor Number     | 100056                                    |
| Assessor Company No | 100056                                    |

The Building Energy Rating (BER) is an indication of the energy performance of this dwelling. It covers energy use for space heating, water heating, ventilation and lighting, calculated on the basis of standard occupancy. It is expressed as primary energy use per unit floor area per year (kWh/m²/yr).

'A' rated properties are the most energy efficient and will tend to have the lowest energy bills.

Carbon Dioxide (CO<sub>2</sub>) **Emissions Indicator** kgCO<sub>2</sub>/m<sup>2</sup>/yr Calculated annual CO2 emissions 45.96 kgCO<sub>2</sub>/m<sup>2</sup>/yr The less CO<sub>2</sub> produced, the less the dwelling contributes to global warming.