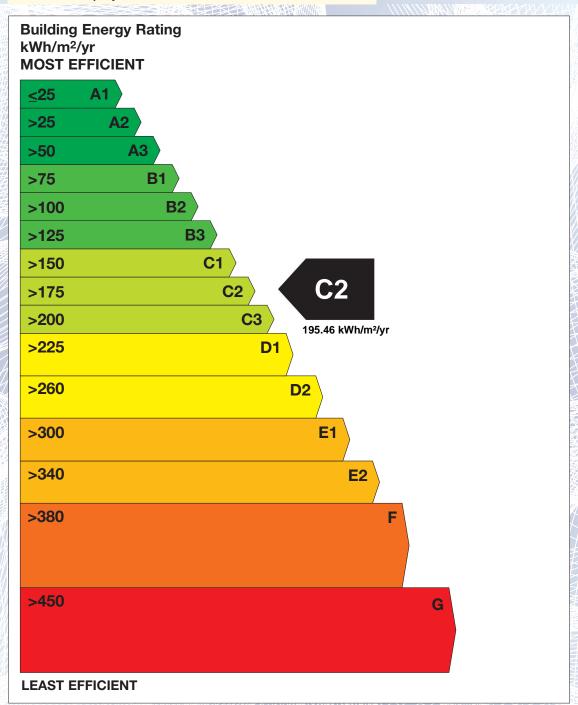

## BER for the building detailed below is:

Assessor Number

Assessor Company No 105522

C2

## BER Number | 106487846 |

Date of Issue | 07/06/2014 |

Valid Until | 07/06/2024 |

105522

The Building Energy Rating (BER) is an indication of the energy performance of this dwelling. It covers energy use for space heating, water heating, ventilation and lighting, calculated on the basis of standard occupancy. It is expressed as primary energy use per unit floor area per year (kWh/m²/yr).