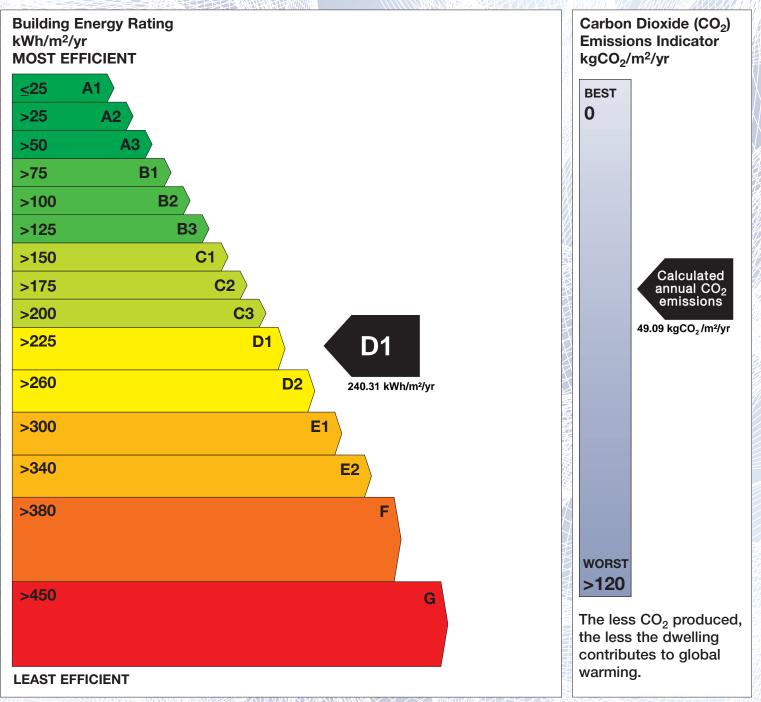

## **Building Energy Rating (BER)**

| BER for the building detailed below is: |                                                      | D1   |
|-----------------------------------------|------------------------------------------------------|------|
| Address                                 | 18 THE PARK<br>ATHLUMNEY ABBEY<br>NAVAN<br>CO. MEATH |      |
| Eircode                                 | C15EK8F                                              |      |
| BER Number                              | 117276154                                            |      |
| Date of Issue                           | 20/03/2024                                           |      |
| Valid Until                             | 20/03/2034                                           |      |
| Assessor Number                         | 106005                                               |      |
| Assessor Company No                     | 106004                                               | R(D) |

The Building Energy Rating (BER) is an indication of the energy performance of this dwelling. It covers energy use for space heating, water heating, ventilation and lighting, calculated on the basis of standard occupancy. It is expressed as primary energy use per unit floor area per year (kWh/m<sup>2</sup>/yr).

'A' rated properties are the most energy efficient and will tend to have the lowest energy bills.

**IMPORTANT:** This BER is calculated on the basis of data provided to and by the BER Assessor, and using the version of the assessment software quoted below. A future BER assigned to this dwelling may be different, as a result of changes to the dwelling or to the assessment software.