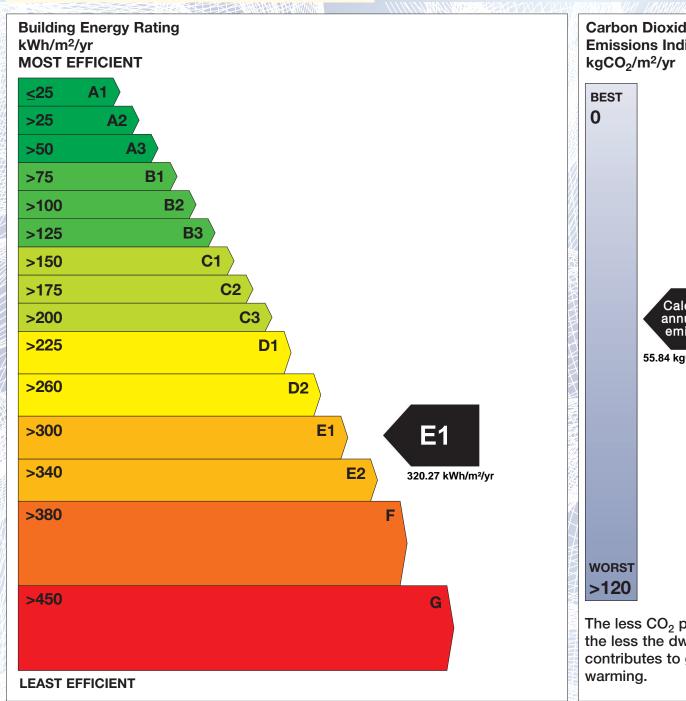

## BER for the building detailed below is:

**E1** 

**Address** 114 BLACKCASTLE ESTATE **NAVAN** CO. MEATH

Eircode C15A8N8 **BER Number** 107187098 Date of Issue 27/03/2024 Valid Until 27/03/2034 Assessor Number 106005 Assessor Company No 106004

The Building Energy Rating (BER) is an indication of the energy performance of this dwelling. It covers energy use for space heating, water heating, ventilation and lighting, calculated on the basis of standard occupancy. It is expressed as primary energy use per unit floor area per year (kWh/m²/yr).

'A' rated properties are the most energy efficient and will tend to have the lowest energy bills.

Carbon Dioxide (CO<sub>2</sub>) **Emissions Indicator** Calculated annual CO<sub>2</sub> emissions 55.84 kgCO<sub>2</sub>/m<sup>2</sup>/yr The less CO<sub>2</sub> produced, the less the dwelling contributes to global