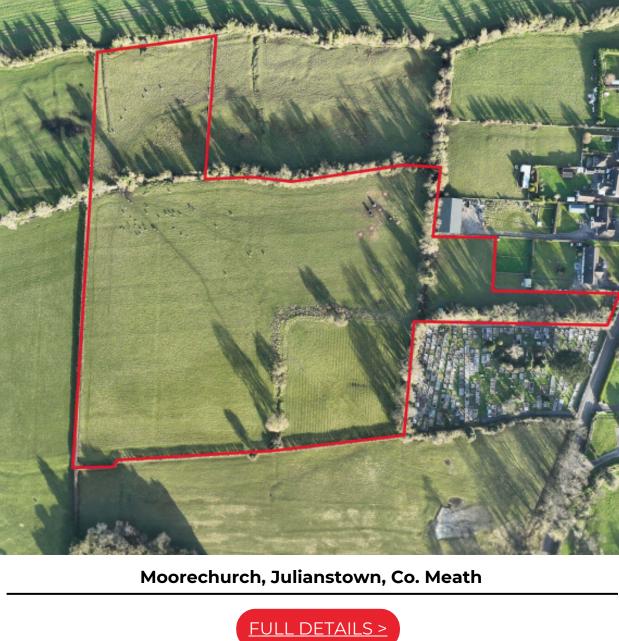

our latest news and property updates throughout Co. Meath. 

In the February edition of our newsletter, we want to notify you of

WIN A BAG OF GAELIC FOOTBALLS FOR YOUR CLUB

## TO ENTER:





Glenveagh

Prices starting from €320,000 Selection of 2 & 3 Bedrooms Homes

Raymond Potterton Offices, 38 Watergate St, Navan C15 PT8X

**Open Viewing Selling Off Plans** 





FULL DETAILS >



**LETTING AGREED** 

**LETTING AGREED** 

**LETTING AGREED** 

Book your FREE Valuation >>

Ongenstown, Boyerstown, Co. Meath (0.42 Acres)

Call Us On (046) 9027 666

Johnstown, Kilskyre, Co. Meath (40 Acres) Call Us On (046) 9027 666

Ballyboy, Athboy, Co. Meath (64 Acres)

Call Us On (046) 9027 666

**Land Letting Success**✓

Book your FREE Valuation >>

Potterton

**LETTING AGREED** 

Dunleever Glebe, Trim, Co. Meath (0.74 Acres)

Call Us On (046) 9027 666

**Residential** 10 The Paddocks, Navan, Co. Meath FULL DETAILS >

37A Troytown, Heights, Navan, Co. Meath

37A Troytown, Heights, Navan, Co. Meath FULL DETAILS >

**Follow Our Socials** f 🖾 🛚 in

Follow us:

f 🚫 💿 in 🖸

Follow @RaymondPotterton + Like & Share this Post + Tag Your Club \*The team with the most mentions in the commen