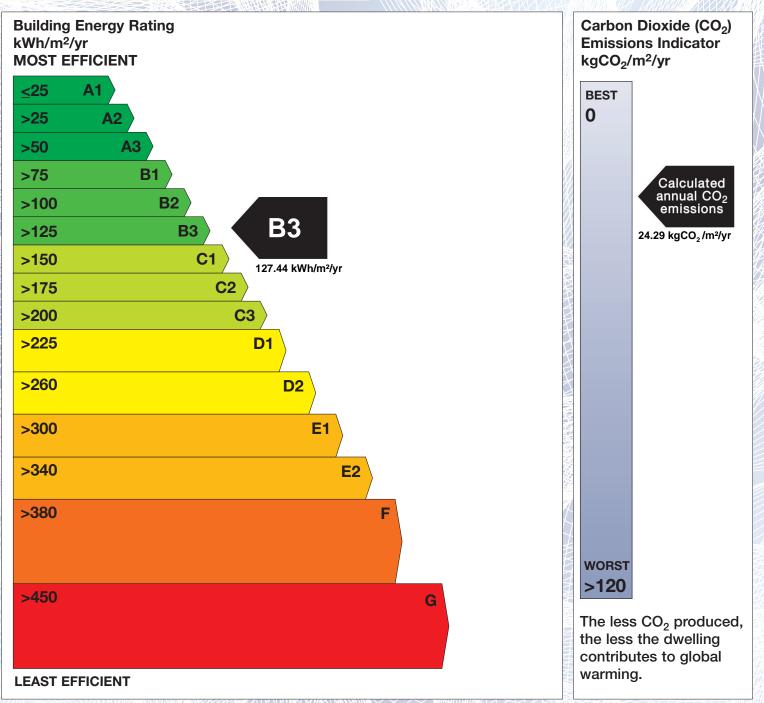

## **Building Energy Rating (BER)**

| BER for the building detailed below is: |               |                                                                                    | <b>B</b> 3 |
|-----------------------------------------|---------------|------------------------------------------------------------------------------------|------------|
|                                         | Address       | 77 BRU NA HABHAINN<br>BRU NA HABHAINN<br>BLACKCASTLE DEMESNE<br>NAVAN<br>CO. MEATH |            |
|                                         | Eircode       | C15YT0V                                                                            |            |
|                                         | BER Number    | 100510999                                                                          |            |
|                                         | Date of Issue | 09/02/2024                                                                         |            |

09/02/2034

106005

Valid Until

Assessor Number

Assessor Company No 106004

The Building Energy Rating (BER) is an indication of the energy performance of this dwelling. It covers energy use for space heating, water heating, ventilation and lighting, calculated on the basis of standard occupancy. It is expressed as primary energy use per unit floor area per year (kWh/m<sup>2</sup>/yr).

'A' rated properties are the most energy efficient and will tend to have the lowest energy bills.

**IMPORTANT:** This BER is calculated on the basis of data provided to and by the BER Assessor, and using the version of the assessment software quoted below. A future BER assigned to this dwelling may be different, as a result of changes to the dwelling or to the assessment software.