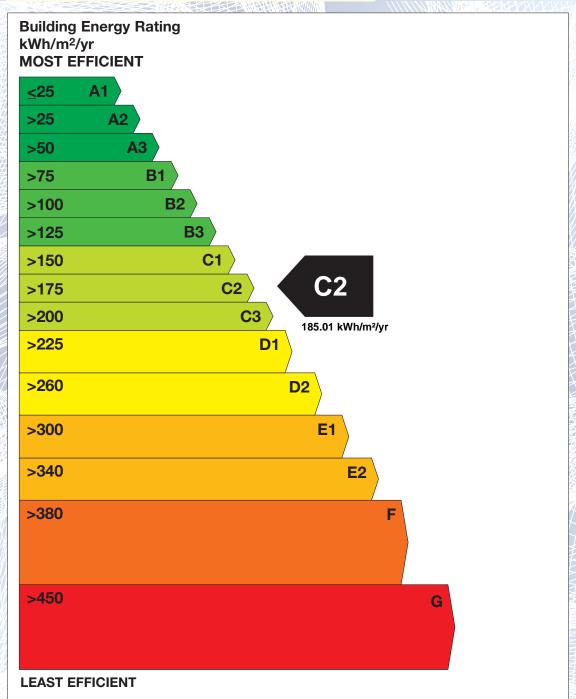

## BER for the building detailed below is:

Assessor Company No 106004

C2

| Address         | 43 BLACKCASTLE DEMESNE<br>SLANE ROAD<br>NAVAN<br>CO. MEATH |
|-----------------|------------------------------------------------------------|
| BER Number      | 111935417                                                  |
| Date of Issue   | 19/03/2019                                                 |
| Valid Until     | 19/03/2029                                                 |
| Assessor Number | 106005                                                     |

The Building Energy Rating (BER) is an indication of the energy performance of this dwelling. It covers energy use for space heating, water heating, ventilation and lighting, calculated on the basis of standard occupancy. It is expressed as primary energy use per unit floor area per year (kWh/m²/yr).

'A' rated properties are the most energy efficient and will tend to have the lowest energy bills.

Carbon Dioxide (CO<sub>2</sub>) **Emissions Indicator** kgCO<sub>2</sub>/m<sup>2</sup>/yr **BEST** Calculated annual CO2 emissions 34.4 kgCO<sub>2</sub>/m<sup>2</sup>/yr WORST >120 The less CO<sub>2</sub> produced, the less the dwelling contributes to global warming.