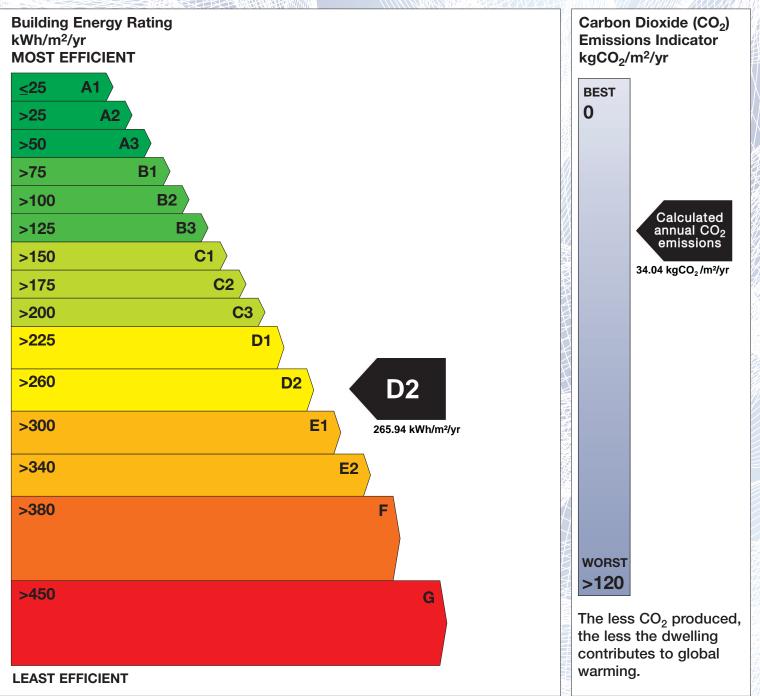

The Building Energy Rating (BER) is an indication of the energy performance of this dwelling. It covers energy use for space heating, water heating, ventilation and lighting, calculated on the basis of standard occupancy. It is expressed as primary energy use per unit floor area per year (kWh/m<sup>2</sup>/yr).

'A' rated properties are the most energy efficient and will tend to have the lowest energy bills.

**IMPORTANT:** This BER is calculated on the basis of data provided to and by the BER Assessor, and using the version of the assessment software quoted below. A future BER assigned to this dwelling may be different, as a result of changes to the dwelling or to the assessment software.