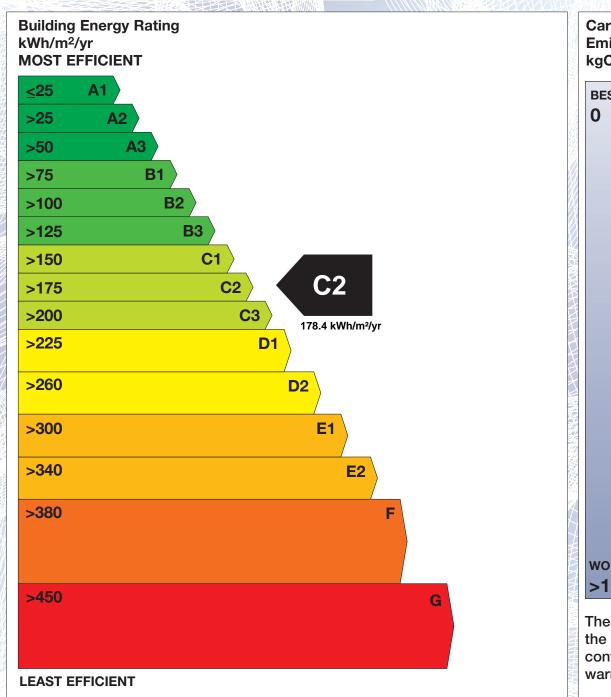

## BER for the building detailed below is:

C2

NAVAN
CO. MEATH

Eircode C15N2E5

26 BLACKWATER ABBEY

 Eircode
 C15N2E5

 BER Number
 106049141

 Date of Issue
 01/03/2024

 Valid Until
 01/03/2034

 Assessor Number
 106005

 Assessor Company No
 106004

**Address** 

The Building Energy Rating (BER) is an indication of the energy performance of this dwelling. It covers energy use for space heating, water heating, ventilation and lighting, calculated on the basis of standard occupancy. It is expressed as primary energy use per unit floor area per year (kWh/m²/yr).

'A' rated properties are the most energy efficient and will tend to have the lowest energy bills.

Carbon Dioxide (CO<sub>2</sub>) **Emissions Indicator** kgCO<sub>2</sub>/m<sup>2</sup>/yr **BEST** Calculated annual CO2 emissions 43.63 kgCO<sub>2</sub>/m<sup>2</sup>/yr WORST >120 The less CO<sub>2</sub> produced, the less the dwelling contributes to global warming.