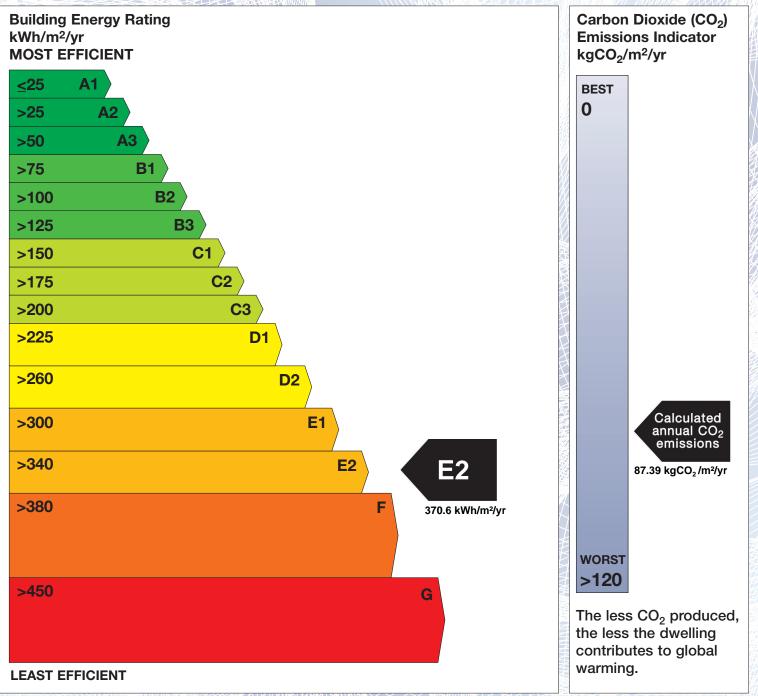

## **Building Energy Rating (BER)**

| BER for the building detailed below is: |                                         | E2      |
|-----------------------------------------|-----------------------------------------|---------|
| Address                                 | 2 BELCOURT ESTATE<br>NAVAN<br>CO. MEATH |         |
| Eircode                                 | C15H2K5                                 |         |
| BER Number                              | 116323494                               |         |
| Date of Issue                           | 30/03/2023                              |         |
| Valid Until                             | 30/03/2033                              |         |
| Assessor Number                         | 106005                                  |         |
| Assessor Company No                     | 106004                                  | (HINNIA |

The Building Energy Rating (BER) is an indication of the energy performance of this dwelling. It covers energy use for space heating, water heating, ventilation and lighting, calculated on the basis of standard occupancy. It is expressed as primary energy use per unit floor area per year (kWh/m<sup>2</sup>/yr).

'A' rated properties are the most energy efficient and will tend to have the lowest energy bills.

**IMPORTANT:** This BER is calculated on the basis of data provided to and by the BER Assessor, and using the version of the assessment software quoted below. A future BER assigned to this dwelling may be different, as a result of changes to the dwelling or to the assessment software.