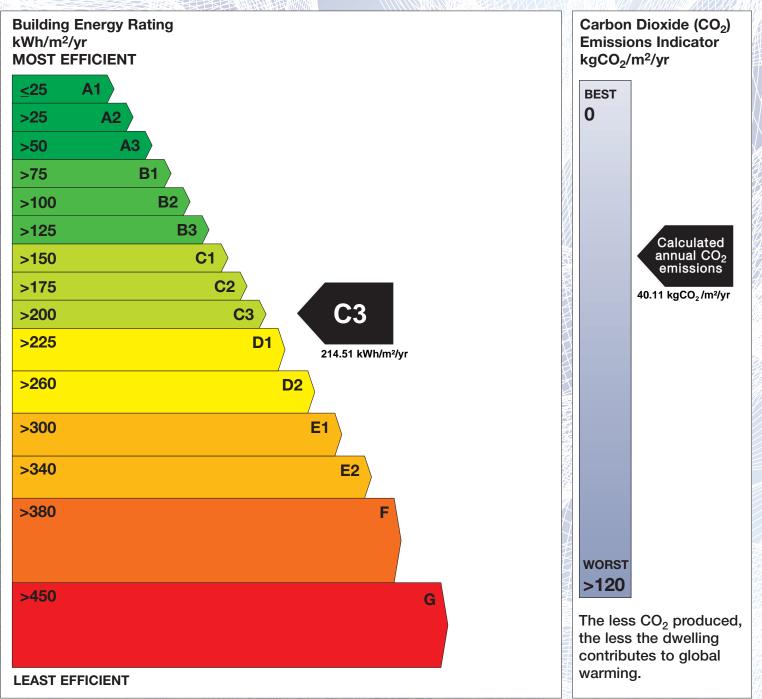

## **Building Energy Rating (BER)**

| BER for the building detailed below is: |                                   | C3    |
|-----------------------------------------|-----------------------------------|-------|
| Address                                 | 17 MOATHILL<br>NAVAN<br>CO. MEATH |       |
| BER Number                              | 112906870                         |       |
| Date of Issue                           | 08/02/2020                        |       |
| Valid Until                             | 08/02/2030                        |       |
| Assessor Number                         | 106005                            |       |
| Assessor Company No                     | 106004                            | MINUM |

The Building Energy Rating (BER) is an indication of the energy performance of this dwelling. It covers energy use for space heating, water heating, ventilation and lighting, calculated on the basis of standard occupancy. It is expressed as primary energy use per unit floor area per year (kWh/m<sup>2</sup>/yr).

'A' rated properties are the most energy efficient and will tend to have the lowest energy bills.

**IMPORTANT:** This BER is calculated on the basis of data provided to and by the BER Assessor, and using the version of the assessment software quoted below. A future BER assigned to this dwelling may be different, as a result of changes to the dwelling or to the assessment software.