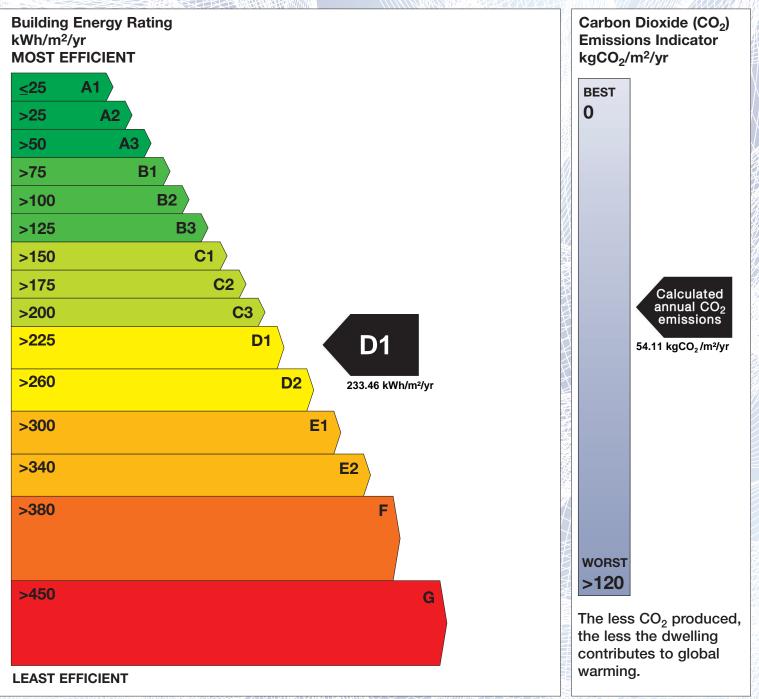

## **Building Energy Rating (BER)**

| BER for the building detailed below is: |                                                   | D1     |
|-----------------------------------------|---------------------------------------------------|--------|
| Address                                 | 17 CANTERBROOK<br>TRIM ROAD<br>NAVAN<br>CO. MEATH |        |
| Eircode                                 | C15NX77                                           |        |
| BER Number                              | 117235440                                         |        |
| Date of Issue                           | 04/03/2024                                        |        |
| Valid Until                             | 04/03/2034                                        |        |
| Assessor Number                         | 106005                                            |        |
| Assessor Company No                     | 106004                                            | 14JHSm |

The Building Energy Rating (BER) is an indication of the energy performance of this dwelling. It covers energy use for space heating, water heating, ventilation and lighting, calculated on the basis of standard occupancy. It is expressed as primary energy use per unit floor area per year (kWh/m<sup>2</sup>/yr).

'A' rated properties are the most energy efficient and will tend to have the lowest energy bills.

**IMPORTANT:** This BER is calculated on the basis of data provided to and by the BER Assessor, and using the version of the assessment software quoted below. A future BER assigned to this dwelling may be different, as a result of changes to the dwelling or to the assessment software.