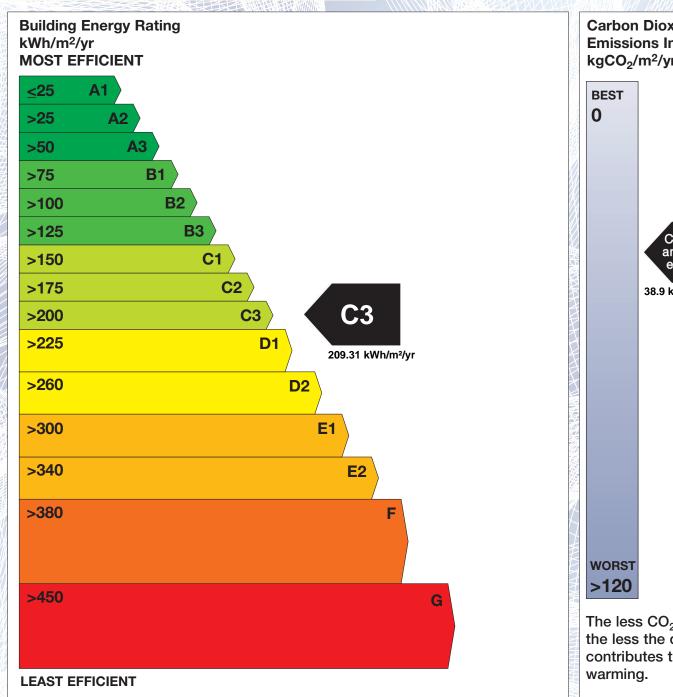

## BER for the building detailed below is:

**C**3

| Address             | 10 THE PADDOCKS<br>PROUDSTOWN ROAD<br>NAVAN<br>CO. MEATH |
|---------------------|----------------------------------------------------------|
| Eircode             | C15D2NW                                                  |
| BER Number          | 115941379                                                |
| Date of Issue       | 28/10/2022                                               |
| Valid Until         | 28/10/2032                                               |
| Assessor Number     | 108642                                                   |
| Assessor Company No | 108641                                                   |

The Building Energy Rating (BER) is an indication of the energy performance of this dwelling. It covers energy use for space heating, water heating, ventilation and lighting, calculated on the basis of standard occupancy. It is expressed as primary energy use per unit floor area per year (kWh/m²/yr).

'A' rated properties are the most energy efficient and will tend to have the lowest energy bills.

Carbon Dioxide (CO<sub>2</sub>) **Emissions Indicator** kgCO<sub>2</sub>/m<sup>2</sup>/yr Calculated annual CO2 emissions 38.9 kgCO<sub>2</sub>/m<sup>2</sup>/yr The less CO<sub>2</sub> produced, the less the dwelling contributes to global