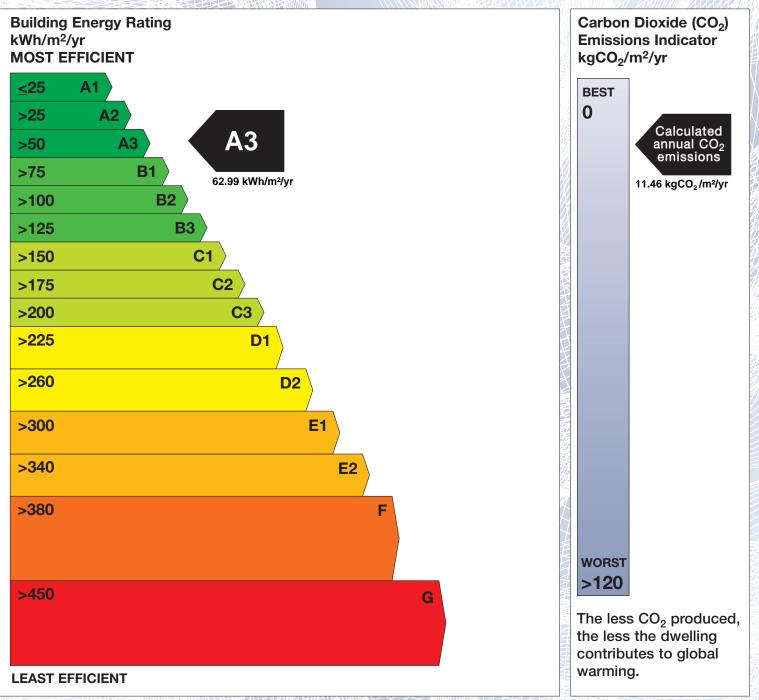

## **Building Energy Rating (BER)**

| BER for the building detailed below is: |                                                         | A3 |
|-----------------------------------------|---------------------------------------------------------|----|
| Address                                 | 27 COIS GLAISIN LAWN<br>JOHNSTOWN<br>NAVAN<br>CO. MEATH |    |
| BER Number                              | 111465100                                               |    |
| Date of Issue                           | 05/10/2018                                              |    |
| Valid Until                             | 05/10/2028                                              |    |
| Assessor Number                         | 107133                                                  |    |
| Assessor Company No                     |                                                         |    |

The Building Energy Rating (BER) is an indication of the energy performance of this dwelling. It covers energy use for space heating, water heating, ventilation and lighting, calculated on the basis of standard occupancy. It is expressed as primary energy use per unit floor area per year (kWh/m<sup>2</sup>/yr).

'A' rated properties are the most energy efficient and will tend to have the lowest energy bills.

**IMPORTANT:** This BER is calculated on the basis of data provided to and by the BER Assessor, and using the version of the assessment software quoted below. A future BER assigned to this dwelling may be different, as a result of changes to the dwelling or to the assessment software.