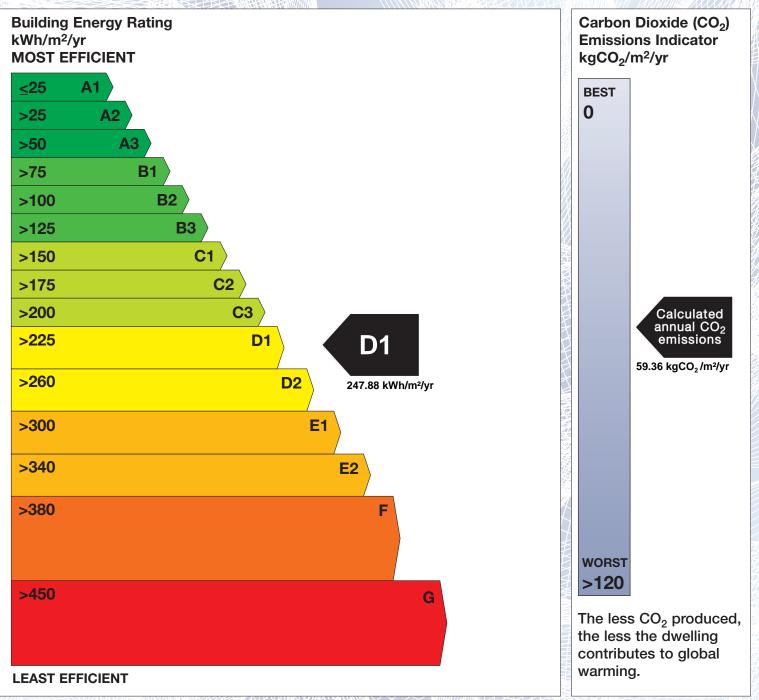

## **Building Energy Rating (BER)**

| BER for the building detailed below is: |                                                                   | D1     |
|-----------------------------------------|-------------------------------------------------------------------|--------|
| Address                                 | WHITE QUARRY<br>ARDBRACCAN<br>DONAGHPATRICK<br>NAVAN<br>CO. MEATH |        |
| Eircode                                 | C15H0K6                                                           |        |
| BER Number                              | 117030783                                                         |        |
| Date of Issue                           | 04/12/2023                                                        |        |
| Valid Until                             | 04/12/2033                                                        |        |
| Assessor Number                         | 108625                                                            |        |
| Assessor Company No                     | 107394                                                            | KI MAN |

The Building Energy Rating (BER) is an indication of the energy performance of this dwelling. It covers energy use for space heating, water heating, ventilation and lighting, calculated on the basis of standard occupancy. It is expressed as primary energy use per unit floor area per year (kWh/m<sup>2</sup>/yr).

'A' rated properties are the most energy efficient and will tend to have the lowest energy bills.

**IMPORTANT:** This BER is calculated on the basis of data provided to and by the BER Assessor, and using the version of the assessment software quoted below. A future BER assigned to this dwelling may be different, as a result of changes to the dwelling or to the assessment software.