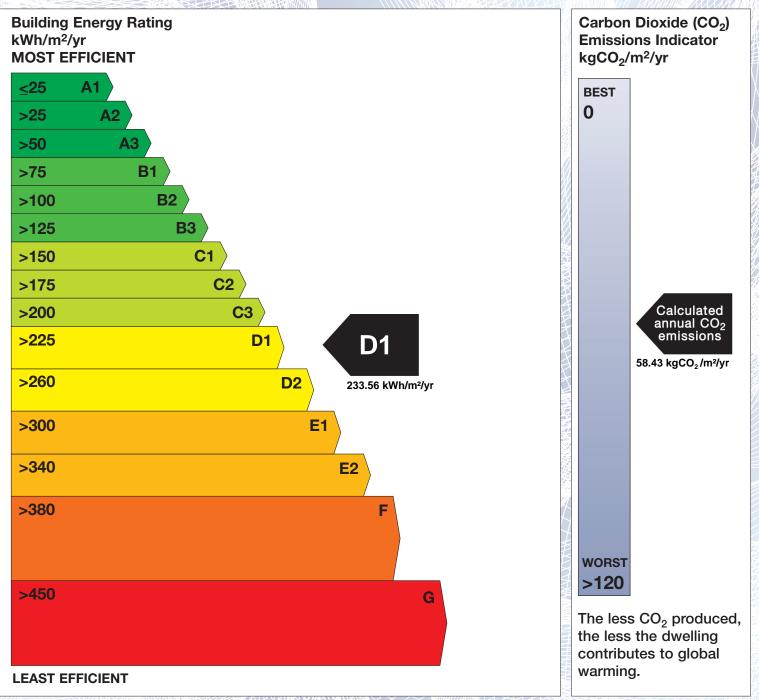

## **Building Energy Rating (BER)**

| BER for the building detailed below is: |                                                        | D1  |
|-----------------------------------------|--------------------------------------------------------|-----|
| Address                                 | NO 3 THE PINES<br>BEAUFORT PLACE<br>NAVAN<br>CO. MEATH |     |
| Eircode                                 | C15W3P0                                                |     |
| BER Number                              | 117031161                                              |     |
| Date of Issue                           | 05/12/2023                                             |     |
| Valid Until                             | 05/12/2033                                             |     |
| Assessor Number                         | 107203                                                 |     |
| Assessor Company No                     | 104592                                                 | MIN |

The Building Energy Rating (BER) is an indication of the energy performance of this dwelling. It covers energy use for space heating, water heating, ventilation and lighting, calculated on the basis of standard occupancy. It is expressed as primary energy use per unit floor area per year (kWh/m<sup>2</sup>/yr).

'A' rated properties are the most energy efficient and will tend to have the lowest energy bills.

**IMPORTANT:** This BER is calculated on the basis of data provided to and by the BER Assessor, and using the version of the assessment software quoted below. A future BER assigned to this dwelling may be different, as a result of changes to the dwelling or to the assessment software.