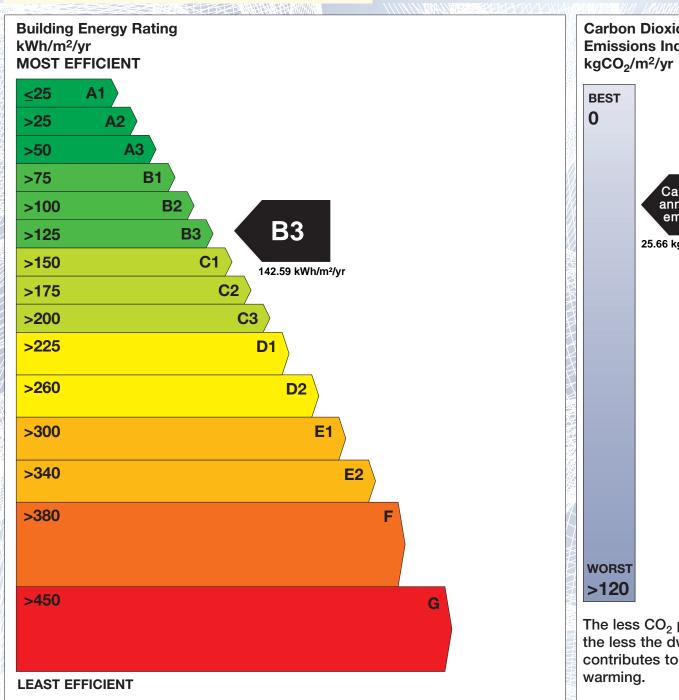

## **Building Energy Rating (BER)**

BER for the building detailed below is:

**B3** 

| Address             | 85 TUBBERCLAIRE MEADOWS, OLD ROAD<br>ATHLUMNEY<br>NAVAN<br>CO. MEATH |
|---------------------|----------------------------------------------------------------------|
| Eircode             | C15X97W                                                              |
| BER Number          | 100807247                                                            |
| Date of Issue       | 23/11/2023                                                           |
| Valid Until         | 23/11/2033                                                           |
| Assessor Number     | 105417                                                               |
| Assessor Company No | 104592                                                               |

The Building Energy Rating (BER) is an indication of the energy performance of this dwelling. It covers energy use for space heating, water heating, ventilation and lighting, calculated on the basis of standard occupancy. It is expressed as primary energy use per unit floor area per year (kWh/m²/yr).

'A' rated properties are the most energy efficient and will tend to have the lowest energy bills.

Carbon Dioxide (CO<sub>2</sub>) **Emissions Indicator** Calculated annual CO2 emissions 25.66 kgCO<sub>2</sub>/m<sup>2</sup>/yr The less CO<sub>2</sub> produced, the less the dwelling contributes to global