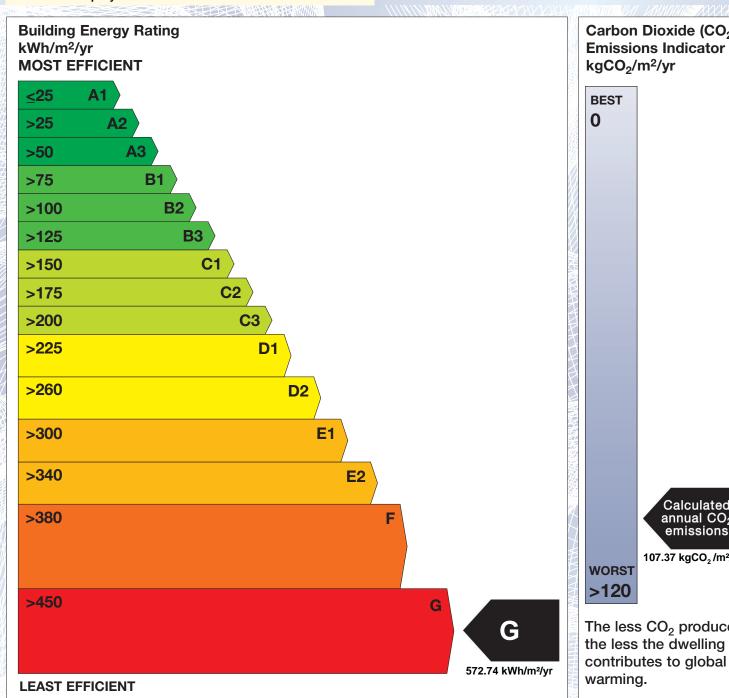

The Building Energy Rating (BER) is an indication of the energy performance of this dwelling. It covers energy use for space heating, water heating, ventilation and lighting, calculated on the basis of standard occupancy. It is expressed as primary energy use per unit floor area per year (kWh/m²/yr).

'A' rated properties are the most energy efficient and will tend to have the lowest energy bills.

Carbon Dioxide (CO<sub>2</sub>) **Emissions Indicator** kgCO<sub>2</sub>/m<sup>2</sup>/yr Calculated annual CO2 emissions 107.37 kgCO<sub>2</sub>/m<sup>2</sup>/yr The less CO<sub>2</sub> produced,