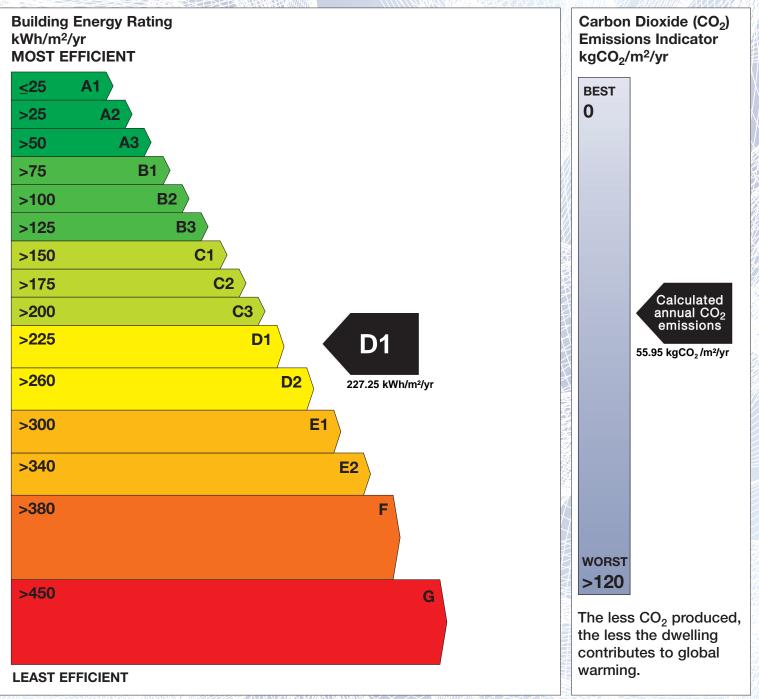

## **Building Energy Rating (BER)**

| BER for the building detailed below is: |              |                                         | D1    |
|-----------------------------------------|--------------|-----------------------------------------|-------|
| Address                                 |              | 133 KILCARN COURT<br>NAVAN<br>CO. MEATH |       |
| Eircode                                 |              | C15D3K5                                 |       |
| BER Nur                                 | nber         | 113854731                               |       |
| Date of Is                              | ssue         | 25/05/2021                              |       |
| Valid Uni                               | til          | 25/05/2031                              |       |
| Assesso                                 | r Number     | 107203                                  |       |
| Assesso                                 | r Company No | 104592                                  | MINIM |
|                                         |              |                                         |       |

The Building Energy Rating (BER) is an indication of the energy performance of this dwelling. It covers energy use for space heating, water heating, ventilation and lighting, calculated on the basis of standard occupancy. It is expressed as primary energy use per unit floor area per year (kWh/m<sup>2</sup>/yr).

'A' rated properties are the most energy efficient and will tend to have the lowest energy bills.

**IMPORTANT:** This BER is calculated on the basis of data provided to and by the BER Assessor, and using the version of the assessment software quoted below. A future BER assigned to this dwelling may be different, as a result of changes to the dwelling or to the assessment software.