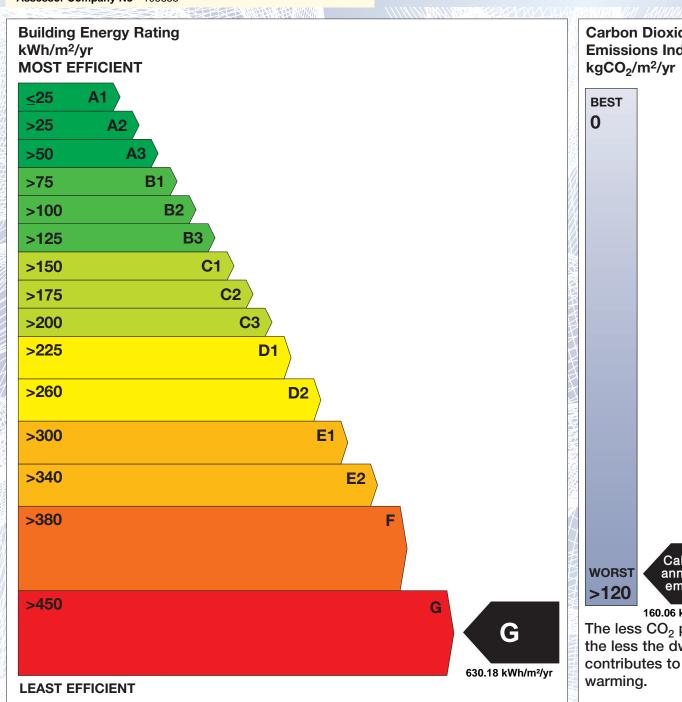

## BER for the building detailed below is:

G

| Address             | BALRATH DELVIN MULLINGAR CO. WESTMEATH |
|---------------------|----------------------------------------|
| Eircode             | N91TN52                                |
| BER Number          | 108154139                              |
| Date of Issue       | 29/03/2021                             |
| Valid Until         | 29/03/2031                             |
| Assessor Number     | 105856                                 |
| Assessor Company No | 105855                                 |
| iinu                |                                        |

The Building Energy Rating (BER) is an indication of the energy performance of this dwelling. It covers energy use for space heating, water heating, ventilation and lighting, calculated on the basis of standard occupancy. It is expressed as primary energy use per unit floor area per year (kWh/m²/yr).

'A' rated properties are the most energy efficient and will tend to have the lowest energy bills.

Carbon Dioxide (CO<sub>2</sub>) **Emissions Indicator** 

Calculated annual CO2 emissions

160.06 kgCO<sub>2</sub>/m<sup>2</sup>/yr The less CO<sub>2</sub> produced, the less the dwelling contributes to global