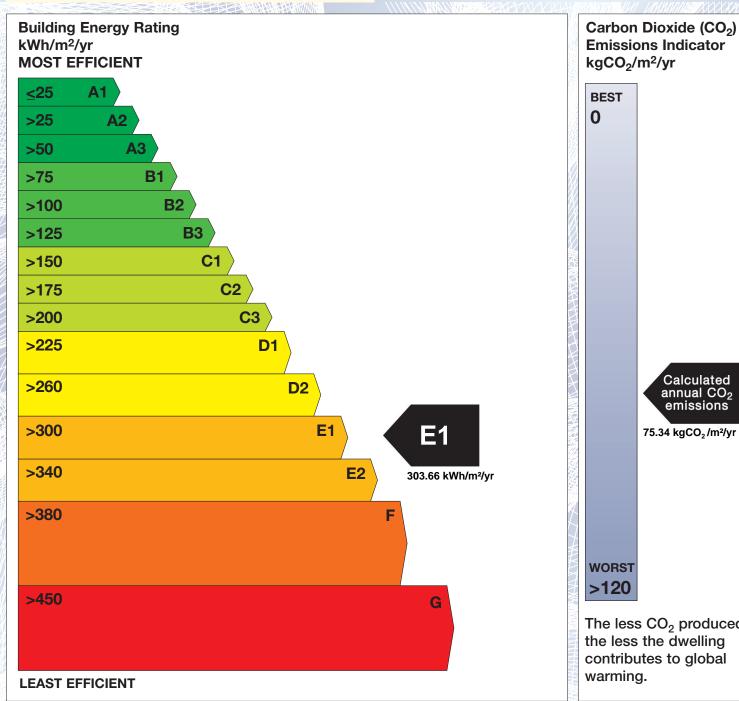

## **Building Energy Rating (BER)**

BER for the building detailed below is:

**E1** 

**Address BALGILL BECTIVE NAVAN** CO. MEATH Eircode C15NT20 **BER Number** 102285020 Date of Issue 25/09/2023 Valid Until 25/09/2033 Assessor Number 106005 Assessor Company No 106004

'A' rated properties are the most energy efficient and will tend to have the lowest energy bills.

**Emissions Indicator** Calculated annual CO<sub>2</sub> emissions 75.34 kgCO<sub>2</sub>/m<sup>2</sup>/yr The less CO<sub>2</sub> produced,