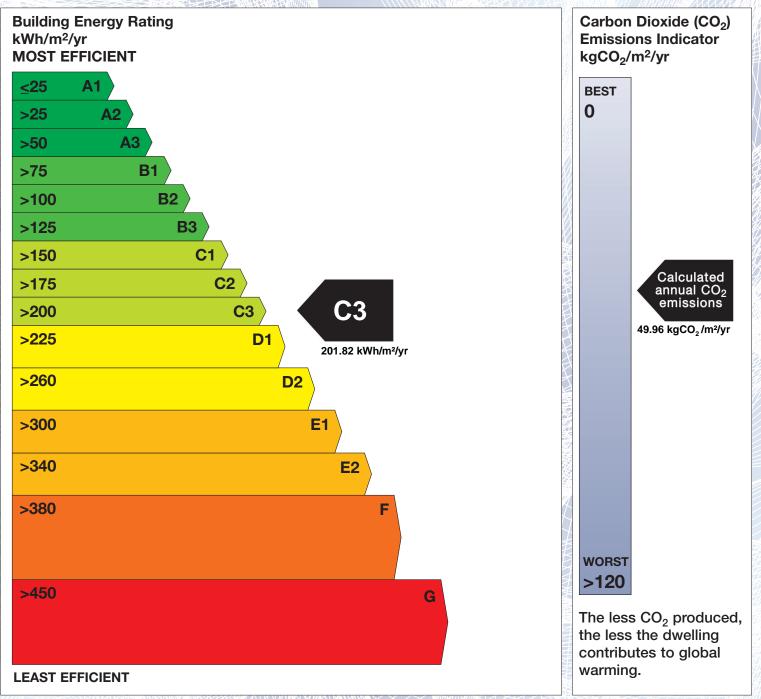

## **Building Energy Rating (BER)**

| BER for the buildi  | ng detailed below is:                      | C3  |
|---------------------|--------------------------------------------|-----|
| Address             | 71 ATHLUMNEY VILLAGE<br>NAVAN<br>CO. MEATH |     |
| Eircode             | C15XKN7                                    |     |
| BER Number          | 116448663                                  |     |
| Date of Issue       | 16/05/2023                                 |     |
| Valid Until         | 16/05/2033                                 |     |
| Assessor Number     | 107421                                     |     |
| Assessor Company No |                                            | Him |

The Building Energy Rating (BER) is an indication of the energy performance of this dwelling. It covers energy use for space heating, water heating, ventilation and lighting, calculated on the basis of standard occupancy. It is expressed as primary energy use per unit floor area per year (kWh/m<sup>2</sup>/yr).

'A' rated properties are the most energy efficient and will tend to have the lowest energy bills.

**IMPORTANT:** This BER is calculated on the basis of data provided to and by the BER Assessor, and using the version of the assessment software quoted below. A future BER assigned to this dwelling may be different, as a result of changes to the dwelling or to the assessment software.