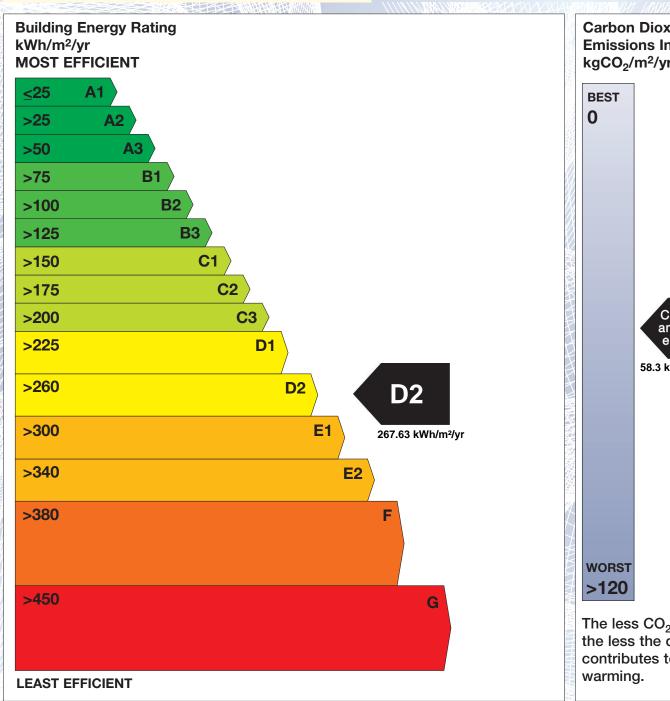

## BER for the building detailed below is:

**D2** 

| Address             | 5 PARNELL PARK<br>NAVAN<br>CO. MEATH |
|---------------------|--------------------------------------|
| Eircode             | C15P2T6                              |
| BER Number          | 116820184                            |
| Date of Issue       | 25/09/2023                           |
| Valid Until         | 25/09/2033                           |
| Assessor Number     | 106005                               |
| Assessor Company No | 106004                               |

The Building Energy Rating (BER) is an indication of the energy performance of this dwelling. It covers energy use for space heating, water heating, ventilation and lighting, calculated on the basis of standard occupancy. It is expressed as primary energy use per unit floor area per year (kWh/m²/yr).

'A' rated properties are the most energy efficient and will tend to have the lowest energy bills.

Carbon Dioxide (CO<sub>2</sub>) **Emissions Indicator** kgCO<sub>2</sub>/m<sup>2</sup>/yr Calculated annual CO2 emissions 58.3 kgCO<sub>2</sub>/m<sup>2</sup>/yr The less CO<sub>2</sub> produced, the less the dwelling contributes to global