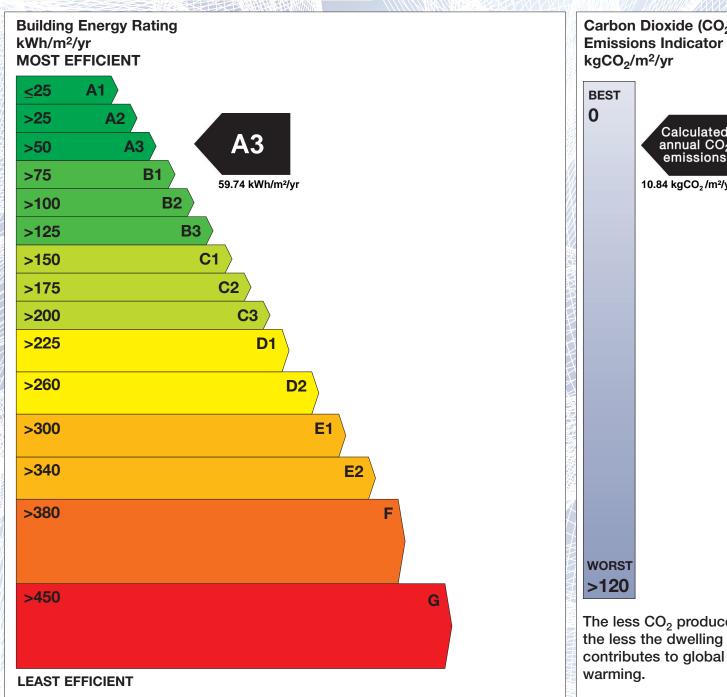

## BER for the building detailed below is:

**A3** 

| Address             | 19 COIS GLAISIN PARK<br>JOHNSTOWN<br>NAVAN<br>CO. MEATH |
|---------------------|---------------------------------------------------------|
| BER Number          | 109318311                                               |
| Date of Issue       | 09/12/2016                                              |
| Valid Until         | 09/12/2026                                              |
| Assessor Number     | 100752                                                  |
| Assessor Company No | 100752                                                  |

The Building Energy Rating (BER) is an indication of the energy performance of this dwelling. It covers energy use for space heating, water heating, ventilation and lighting, calculated on the basis of standard occupancy. It is expressed as primary energy use per unit floor area per year (kWh/m²/yr).

'A' rated properties are the most energy efficient and will tend to have the lowest energy bills.

Carbon Dioxide (CO<sub>2</sub>) **Emissions Indicator** Calculated annual CO2 emissions 10.84 kgCO<sub>2</sub>/m<sup>2</sup>/yr The less CO<sub>2</sub> produced, the less the dwelling