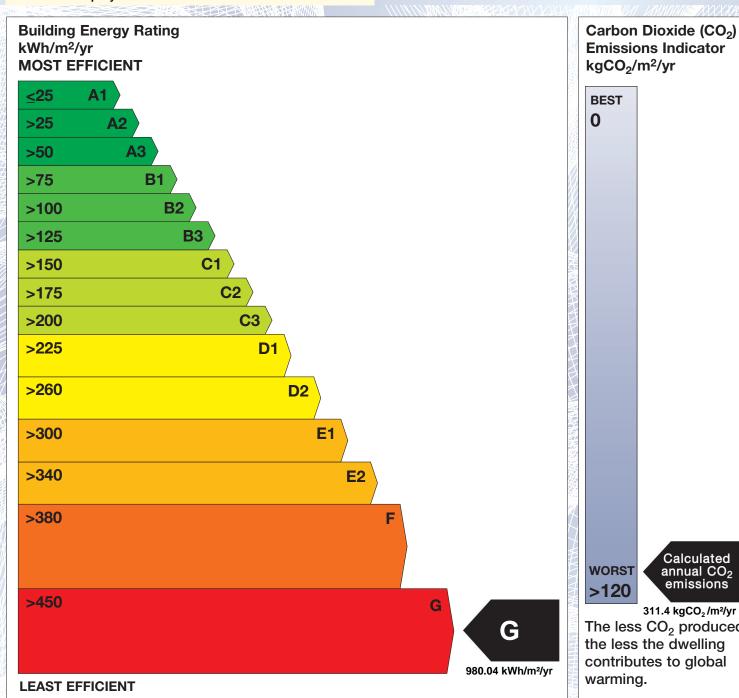

## BER for the building detailed below is:

G

| Address                                         | DONORE<br>CO. MEATH |
|-------------------------------------------------|---------------------|
| Eircode                                         | A92H0X5             |
| BER Number                                      | 116796889           |
| Date of Issue                                   | 18/09/2023          |
| Valid Until                                     | 18/09/2033          |
| Assessor Number                                 | 106005              |
| Assessor Company No                             | 106004              |
| iigus - San |                     |

The Building Energy Rating (BER) is an indication of the energy performance of this dwelling. It covers energy use for space heating, water heating, ventilation and lighting, calculated on the basis of standard occupancy. It is expressed as primary energy use per unit floor area per year (kWh/m²/yr).

'A' rated properties are the most energy efficient and will tend to have the lowest energy bills.

**Emissions Indicator** 

annual CO<sub>2</sub> emissions 311.4 kgCO<sub>2</sub>/m<sup>2</sup>/yr The less CO<sub>2</sub> produced,

the less the dwelling contributes to global

IMPORTANT: This BER is calculated on the basis of data provided to and by the BER Assessor, and using the version of the assessment software quoted below. A future BER assigned to this dwelling may be different, as a result of changes to the dwelling or to the assessment software.