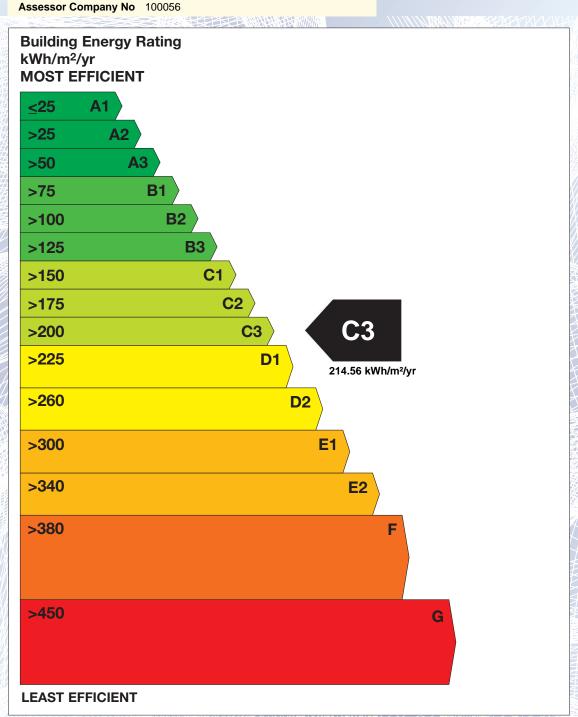

## BER for the building detailed below is:

**C**3

| Address         | BALREASK GARDENS<br>OLD TRIM ROAD<br>NAVAN<br>CO. MEATH |
|-----------------|---------------------------------------------------------|
| Eircode         | C15V4A9                                                 |
| BER Number      | 116706623                                               |
| Date of Issue   | 18/08/2023                                              |
| Valid Until     | 18/08/2033                                              |
| Assessor Number | 100056                                                  |

The Building Energy Rating (BER) is an indication of the energy performance of this dwelling. It covers energy use for space heating, water heating, ventilation and lighting, calculated on the basis of standard occupancy. It is expressed as primary energy use per unit floor area per year (kWh/m²/yr).

'A' rated properties are the most energy efficient and will tend to have the lowest energy bills.

Carbon Dioxide (CO<sub>2</sub>) **Emissions Indicator** kgCO<sub>2</sub>/m<sup>2</sup>/yr **BEST** Calculated annual CO<sub>2</sub> emissions 52.59 kgCO<sub>2</sub>/m<sup>2</sup>/yr WORST >120 The less CO<sub>2</sub> produced, the less the dwelling contributes to global warming.