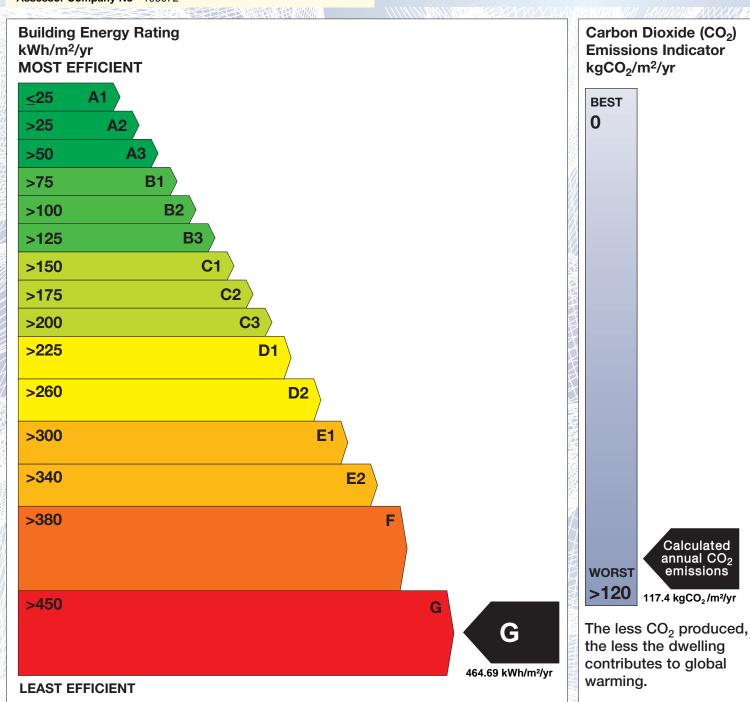

## BER for the building detailed below is:

G

| Address             | 2 CONNOLLY AVENUE<br>NAVAN<br>CO. MEATH |
|---------------------|-----------------------------------------|
| Eircode             | C15A2WK                                 |
| BER Number          | 116744137                               |
| Date of Issue       | 31/08/2023                              |
| Valid Until         | 31/08/2033                              |
| Assessor Number     | 107292                                  |
| Assessor Company No | 106072                                  |

The Building Energy Rating (BER) is an indication of the energy performance of this dwelling. It covers energy use for space heating, water heating, ventilation and lighting, calculated on the basis of standard occupancy. It is expressed as primary energy use per unit floor area per year (kWh/m²/yr).

'A' rated properties are the most energy efficient and will tend to have the lowest energy bills.

**Emissions Indicator** Calculated annual CO2 emissions

IMPORTANT: This BER is calculated on the basis of data provided to and by the BER Assessor, and using the version of the assessment software quoted below. A future BER assigned to this dwelling may be different, as a result of changes to the dwelling or to the assessment software.