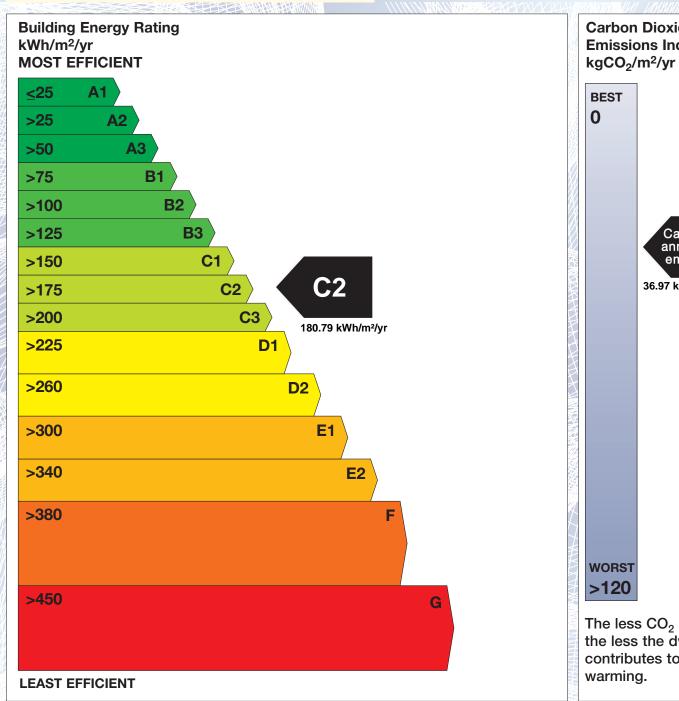

## **Building Energy Rating (BER)**

BER for the building detailed below is:

C<sub>2</sub>

**Address** 12 ROWAN GLEN **ATHLUMNEY JOHNSTOWN NAVAN** CO. MEATH Eircode C15DP3V **BER Number** 116657669 Date of Issue 31/07/2023 Valid Until 31/07/2033 Assessor Number 109060 Assessor Company No 107394

'A' rated properties are the most energy efficient and will tend to have the lowest energy bills.

Carbon Dioxide (CO<sub>2</sub>) **Emissions Indicator** Calculated annual CO<sub>2</sub> emissions 36.97 kgCO<sub>2</sub>/m<sup>2</sup>/yr The less CO<sub>2</sub> produced, the less the dwelling contributes to global