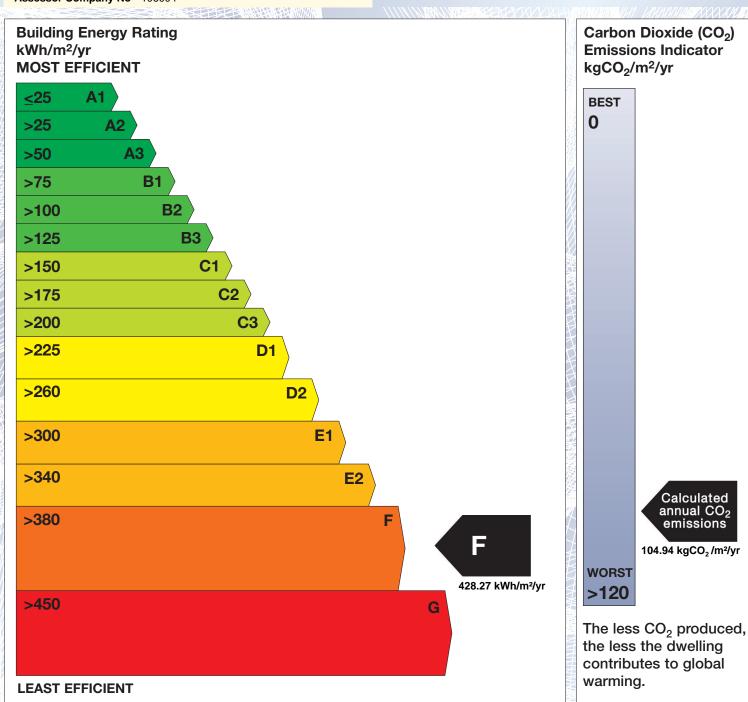

## BER for the building detailed below is:

F

| Address             | IVEAGH HOUSE<br>CLONMELLON<br>CO. WESTMEATH |
|---------------------|---------------------------------------------|
| Eircode             | C15TP23                                     |
| BER Number          | 116559063                                   |
| Date of Issue       | 26/06/2023                                  |
| Valid Until         | 26/06/2033                                  |
| Assessor Number     | 106005                                      |
| Assessor Company No | 106004                                      |

The Building Energy Rating (BER) is an indication of the energy performance of this dwelling. It covers energy use for space heating, water heating, ventilation and lighting, calculated on the basis of standard occupancy. It is expressed as primary energy use per unit floor area per year (kWh/m²/yr).

'A' rated properties are the most energy efficient and will tend to have the lowest energy bills.

**Emissions Indicator** Calculated annual CO2 emissions 104.94 kgCO<sub>2</sub>/m<sup>2</sup>/yr

IMPORTANT: This BER is calculated on the basis of data provided to and by the BER Assessor, and using the version of the assessment software quoted below. A future BER assigned to this dwelling may be different, as a result of changes to the dwelling or to the assessment software.