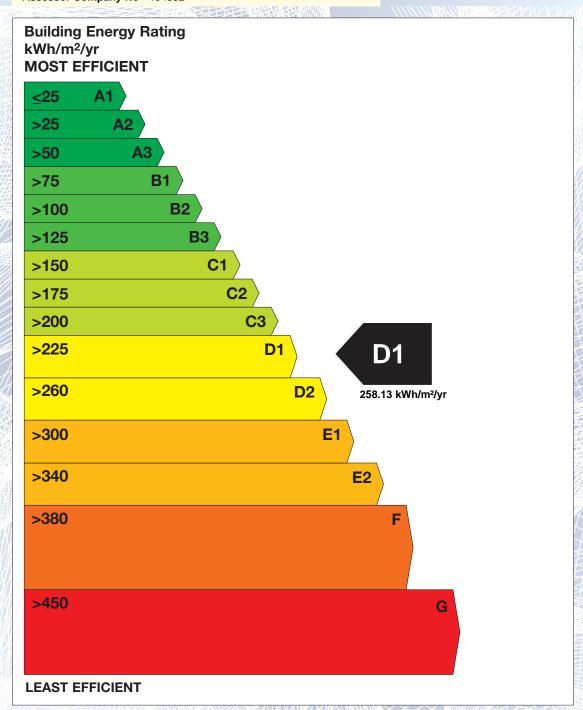

## BER for the building detailed below is:

**D1** 

| Address             | 72 BRU NA HABHAINN<br>BRU NA HABHAINN<br>BLACKCASTLE DEMESNE<br>NAVAN<br>CO. MEATH |
|---------------------|------------------------------------------------------------------------------------|
| BER Number          | 105759823                                                                          |
| Date of Issue       | 23/10/2013                                                                         |
| Valid Until         | 23/10/2023                                                                         |
| Assessor Number     | 105417                                                                             |
| Assessor Company No | 104592                                                                             |

The Building Energy Rating (BER) is an indication of the energy performance of this dwelling. It covers energy use for space heating, water heating, ventilation and lighting, calculated on the basis of standard occupancy. It is expressed as primary energy use per unit floor area per year (kWh/m²/yr).