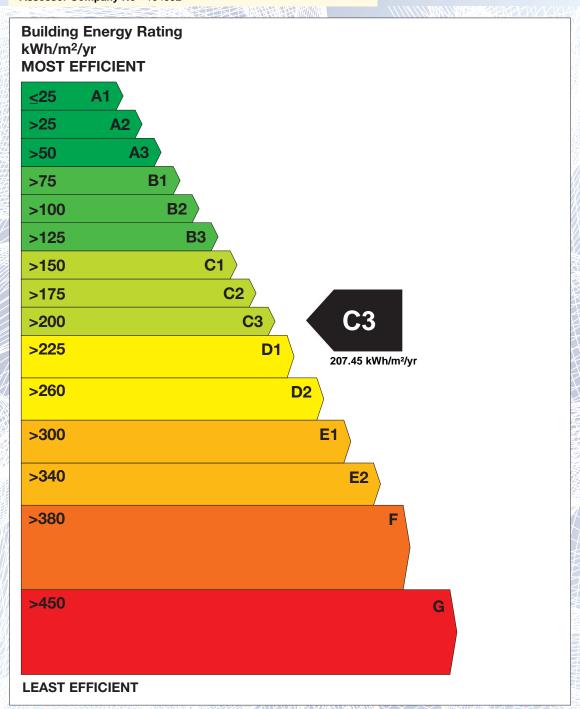

## BER for the building detailed below is:

**C3** 

| Address             | 30 ACADEMY STREET<br>NAVAN<br>CO. MEATH |
|---------------------|-----------------------------------------|
| Eircode             | C15P0E4                                 |
| BER Number          | 106407307                               |
| Date of Issue       | 01/08/2023                              |
| Valid Until         | 01/08/2033                              |
| Assessor Number     | 105417                                  |
| Assessor Company No | 104592                                  |

The Building Energy Rating (BER) is an indication of the energy performance of this dwelling. It covers energy use for space heating, water heating, ventilation and lighting, calculated on the basis of standard occupancy. It is expressed as primary energy use per unit floor area per year (kWh/m²/yr).

'A' rated properties are the most energy efficient and will tend to have the lowest energy bills.

**IMPORTANT:** This BER is calculated on the basis of data provided to and by the BER Assessor, and using the version of the assessment software quoted below. A future BER assigned to this dwelling may be different, as a result of changes to the dwelling or to the assessment software.