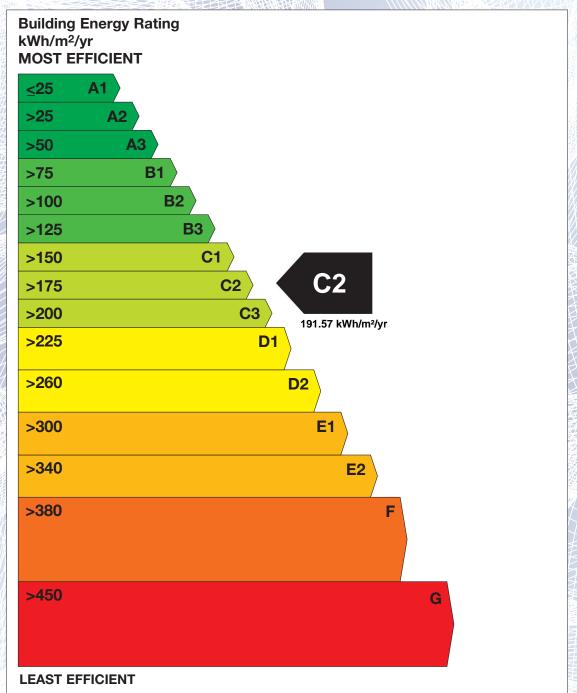

## BER for the building detailed below is:

Assessor Number

Assessor Company No 100158

C<sub>2</sub>

Address 26 THE PADDOCKS
PROUDSTOWN ROAD
NAVAN
CO. MEATH

Eircode C15HK8H

BER Number 113900567

Date of Issue 16/06/2021

Valid Until 16/06/2031

105277

The Building Energy Rating (BER) is an indication of the energy performance of this dwelling. It covers energy use for space heating, water heating, ventilation and lighting, calculated on the basis of standard occupancy. It is expressed as primary energy use per unit floor area per year (kWh/m²/yr).