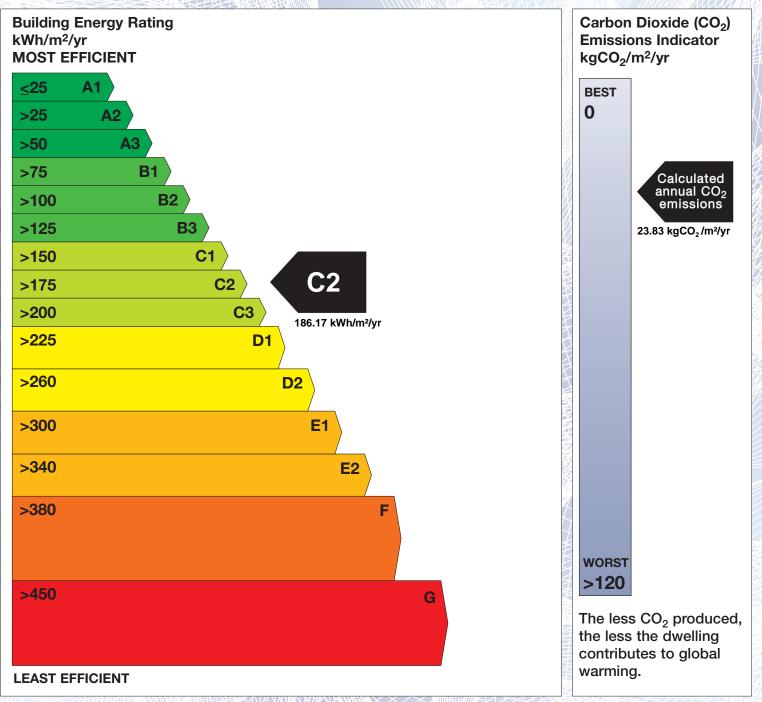

The Building Energy Rating (BER) is an indication of the energy performance of this dwelling. It covers energy use for space heating, water heating, ventilation and lighting, calculated on the basis of standard occupancy. It is expressed as primary energy use per unit floor area per year (kWh/m<sup>2</sup>/yr).

'A' rated properties are the most energy efficient and will tend to have the lowest energy bills.

**IMPORTANT:** This BER is calculated on the basis of data provided to and by the BER Assessor, and using the version of the assessment software quoted below. A future BER assigned to this dwelling may be different, as a result of changes to the dwelling or to the assessment software.